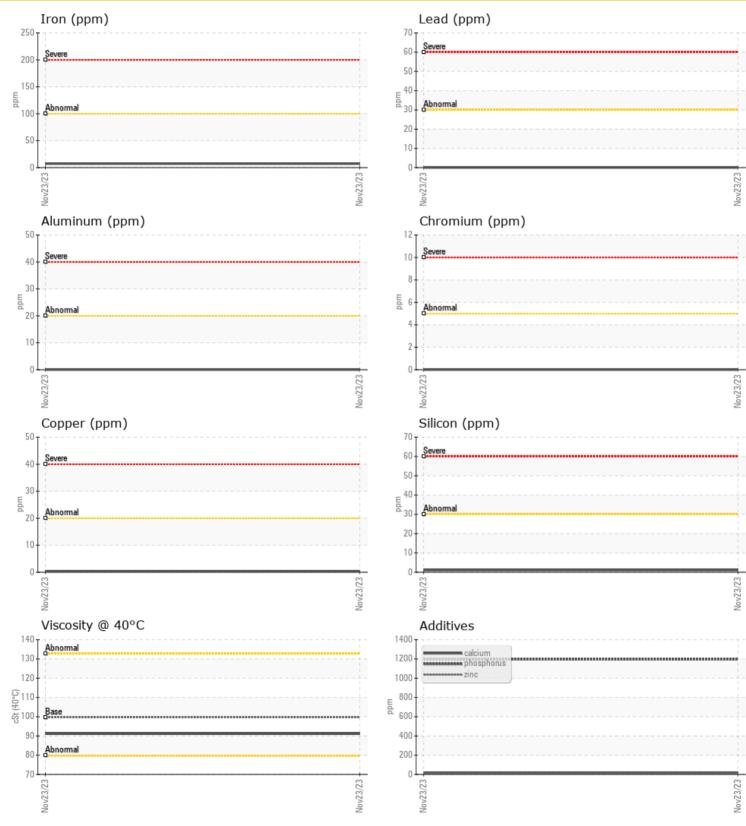

# cSt **91.1**

| Water     | %   | NEG         |  |  |  |
|-----------|-----|-------------|--|--|--|
| Silicon   | ppm | 01          |  |  |  |
| Sodium    | ppm | <b>○</b> <1 |  |  |  |
| Potassium | ppm | <b>○</b> <1 |  |  |  |

| Â          |          |             |      |  |
|------------|----------|-------------|------|--|
| WEAL       | R METALS |             |      |  |
|            |          |             |      |  |
| Iron       | ppm      | 07          | <br> |  |
| Copper     | ppm      | <b>○</b> <1 | <br> |  |
| Lead       | ppm      | 0           | <br> |  |
| Tin        | ppm      | 0 0         | <br> |  |
| Aluminum   | ppm      | 0 🔘         | <br> |  |
| Chromium   | ppm      | 0 ()        | <br> |  |
| Molybdenum | ppm      | 0 🔘         | <br> |  |
| Nickel     | ppm      | <b>○</b> <1 | <br> |  |
| Titanium   | ppm      | 0           | <br> |  |
| Silver     | ppm      | <1          | <br> |  |
| Manganese  | ppm      | 0 (         | <br> |  |
| Vanadium   | ppm      | 0           | <br> |  |

| Calcium    | ppm | <b>0</b> 13 | <br> |  |
|------------|-----|-------------|------|--|
| Magnesium  | ppm | 04          | <br> |  |
| Zinc       | ppm | 0 14        | <br> |  |
| Phosphorus | ppm | 0 1197      | <br> |  |
| Barium     | ppm | <b>○</b> <1 | <br> |  |
| Boron      | ppm | 299         | <br> |  |