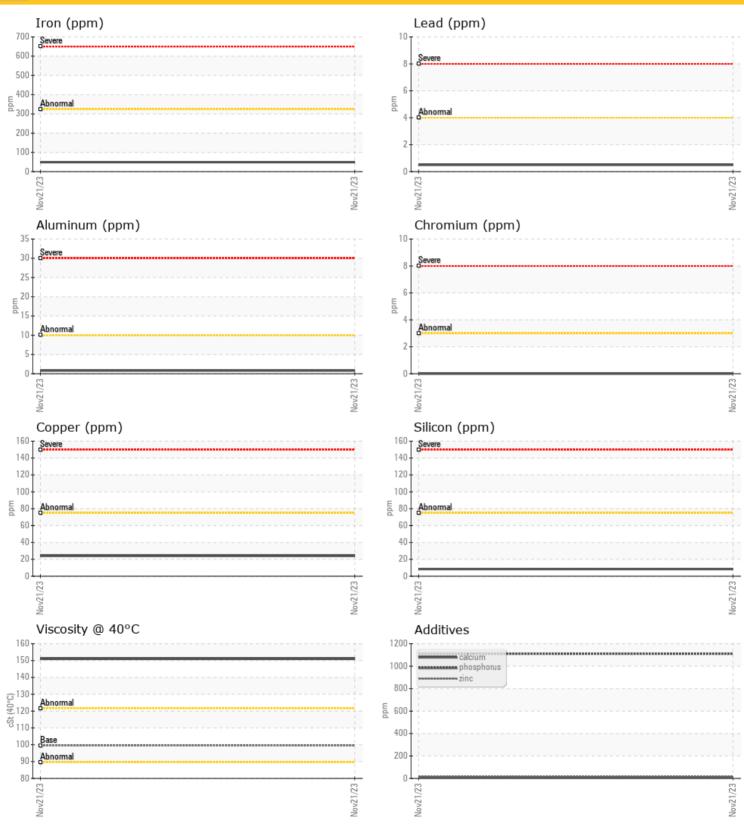

### **GRAPHS**

#### Diagnosis

Resample at the next service interval to monitor.All component wear rates are normal. There is no indication of any contamination in the oil. The condition of the oil is acceptable for the time in service.