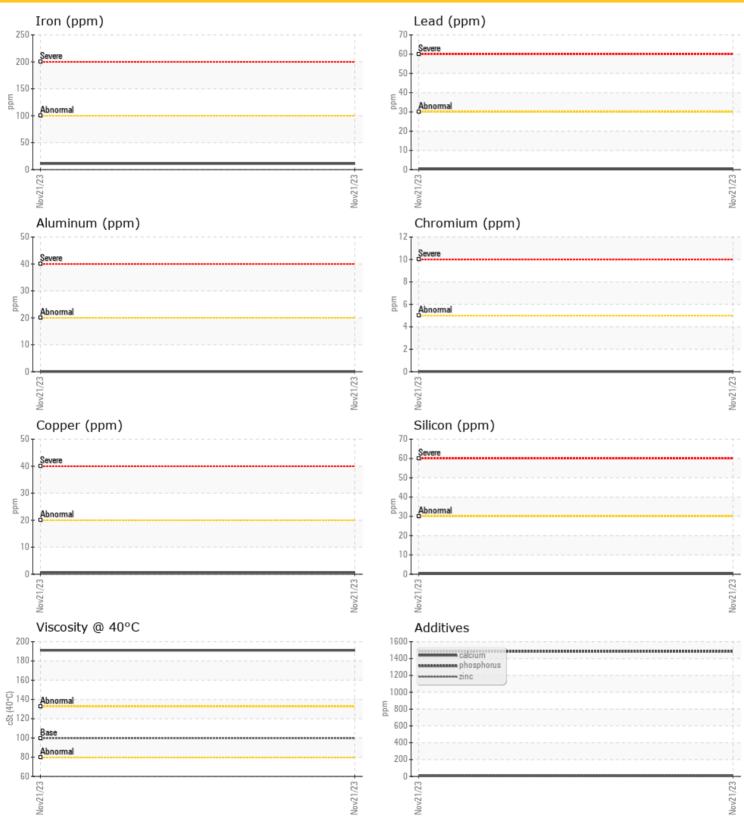

| <b>(0)</b>  |     |              |  |  |  |
|-------------|-----|--------------|--|--|--|
| WEAR METALS |     |              |  |  |  |
| Iron        | ppm | <b>11</b>    |  |  |  |
| Copper      | ppm | <b>()</b> <1 |  |  |  |
| Lead        | ppm | <b>()</b> <1 |  |  |  |
| Tin         | ppm | <b>0</b>     |  |  |  |
| Aluminum    | ppm | <b>0</b>     |  |  |  |
| Chromium    | ppm | <b>0</b>     |  |  |  |
| Molybdenum  | ppm | <b>0</b>     |  |  |  |
| Nickel      | ppm | <b>○</b> <1  |  |  |  |
| Titanium    | ppm | 0            |  |  |  |
| Silver      | ppm | 3            |  |  |  |
| Manganese   | ppm | <b>()</b> <1 |  |  |  |
| Vanadium    | ppm | 0            |  |  |  |

| Vanadium   | ppm | 0            |  | *** |  |  |
|------------|-----|--------------|--|-----|--|--|
|            |     |              |  |     |  |  |
| ADDITIVES  |     |              |  |     |  |  |
| Calcium    | ppm | <b>9</b>     |  |     |  |  |
| Magnesium  | ppm | <b>1</b>     |  |     |  |  |
| Zinc       | ppm | <b>12</b>    |  |     |  |  |
| Phosphorus | ppm | <b>1483</b>  |  |     |  |  |
| Barium     | ppm | <b>()</b> <1 |  |     |  |  |
| Boron      | ppm | <b>2</b>     |  |     |  |  |

#### Diagnosis

Resample at the next service interval to monitor.All component wear rates are normal. There is no indication of any contamination in the oil. The condition of the oil is acceptable for the time in service.

### **GRAPHS**