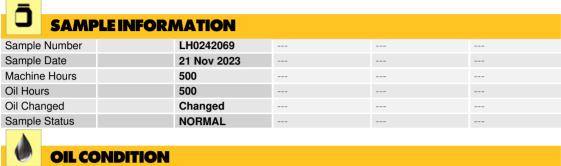

## LIEBHERR LH50M 150728-1216 - Splitter Box

Sample No: LH0242069

Oil Type: PETRO CANADA TRAXON SYNTHETIC 75W90

| Sample | Status |         | NORWAL | <br> |  |
|--------|--------|---------|--------|------|--|
|        |        |         |        |      |  |
| 0      | OIL CC | NDITION |        |      |  |
| Visc @ | 40°C   | cSt     | 191    | <br> |  |
| -4-    |        |         |        |      |  |

| CON       | CONTAMINATION |             |  |  |  |  |  |  |
|-----------|---------------|-------------|--|--|--|--|--|--|
| Water     | %             | NEG         |  |  |  |  |  |  |
| Silicon   | ppm           | <b>O</b> <1 |  |  |  |  |  |  |
| Sodium    | ppm           | <b>4</b>    |  |  |  |  |  |  |
| Potassium | ppm           | <1          |  |  |  |  |  |  |

| <b>(0)</b>  |     |              |  |  |  |
|-------------|-----|--------------|--|--|--|
| WEAR METALS |     |              |  |  |  |
| Iron        | ppm | <b>11</b>    |  |  |  |
| Copper      | ppm | <b>()</b> <1 |  |  |  |
| Lead        | ppm | <b>()</b> <1 |  |  |  |
| Tin         | ppm | <b>0</b>     |  |  |  |
| Aluminum    | ppm | <b>0</b>     |  |  |  |
| Chromium    | ppm | <b>0</b>     |  |  |  |
| Molybdenum  | ppm | <b>0</b>     |  |  |  |
| Nickel      | ppm | <b>○</b> <1  |  |  |  |
| Titanium    | ppm | 0            |  |  |  |
| Silver      | ppm | 3            |  |  |  |
| Manganese   | ppm | <b>()</b> <1 |  |  |  |
| Vanadium    | ppm | 0            |  |  |  |

| Vanadium   | ppm | 0            |  | *** |  |  |
|------------|-----|--------------|--|-----|--|--|
|            |     |              |  |     |  |  |
| ADDITIVES  |     |              |  |     |  |  |
| Calcium    | ppm | <b>9</b>     |  |     |  |  |
| Magnesium  | ppm | <b>1</b>     |  |     |  |  |
| Zinc       | ppm | <b>12</b>    |  |     |  |  |
| Phosphorus | ppm | <b>1483</b>  |  |     |  |  |
| Barium     | ppm | <b>()</b> <1 |  |     |  |  |
| Boron      | ppm | <b>2</b>     |  |     |  |  |

#### Diagnosis

Resample at the next service interval to monitor.All component wear rates are normal. There is no indication of any contamination in the oil. The condition of the oil is acceptable for the time in service.