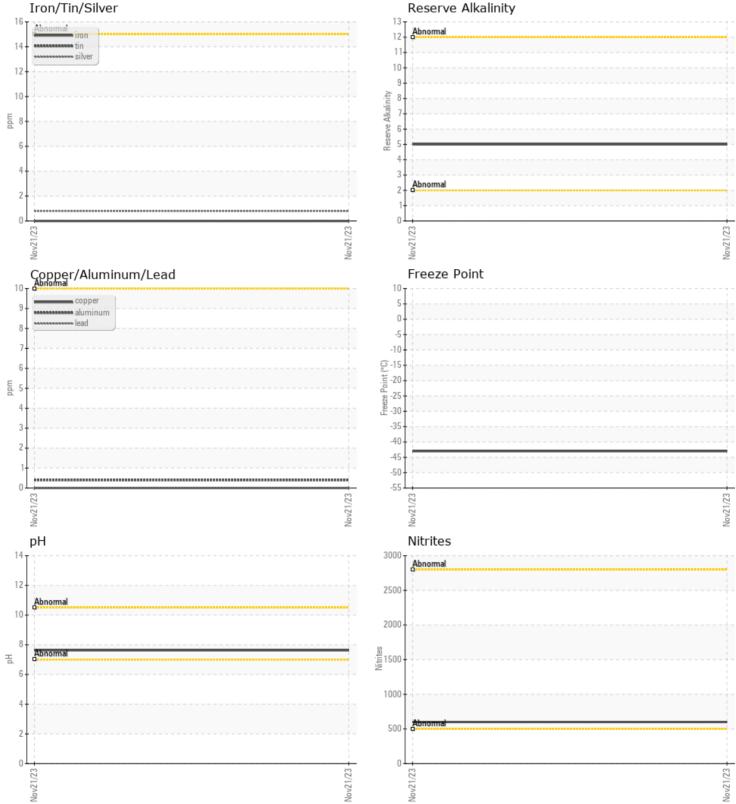

| Boron              | ppm        | 5           |  |  |  |  |  |
|--------------------|------------|-------------|--|--|--|--|--|
| Phosphorus         | ppm        | 16          |  |  |  |  |  |
| Sodium             | ppm        | 9693        |  |  |  |  |  |
| Potassium          | ppm        | 0 753       |  |  |  |  |  |
| Silicon            | ppm        | 47          |  |  |  |  |  |
| рН                 | Scale 0-14 | 7.63        |  |  |  |  |  |
| Reserve Alkalinity | Scale 0-20 | <b>5.0</b>  |  |  |  |  |  |
| Molybdenum         | ppm        | 22          |  |  |  |  |  |
| Nitrites           | ppm        | <b>600</b>  |  |  |  |  |  |
| Percentage Glycol  | %          | <b>53.2</b> |  |  |  |  |  |
| Freezing Point     | °C         | <b>-43</b>  |  |  |  |  |  |

## CONTAMINATION

| Magnesium          | ppm    | 6     |  |  |  |  |
|--------------------|--------|-------|--|--|--|--|
| Calcium            | ppm    | 10    |  |  |  |  |
| Coolant Appearance |        | Clear |  |  |  |  |
| Coolant Color      |        | Pink  |  |  |  |  |
| Sand/Dirt          | scalar | NONE  |  |  |  |  |
| Debris             | scalar |       |  |  |  |  |
| Precipitate        | scalar | NONE  |  |  |  |  |
| Silt               | scalar | NONE  |  |  |  |  |

0 **CORROSION** Iron ppm 0 🔘 Aluminum ○ <1 ppm Copper ppm 0 Lead ppm 0 Tin 0 ppm

#### Irron /Tin /Cilu

**GRAPHS** 

Ö