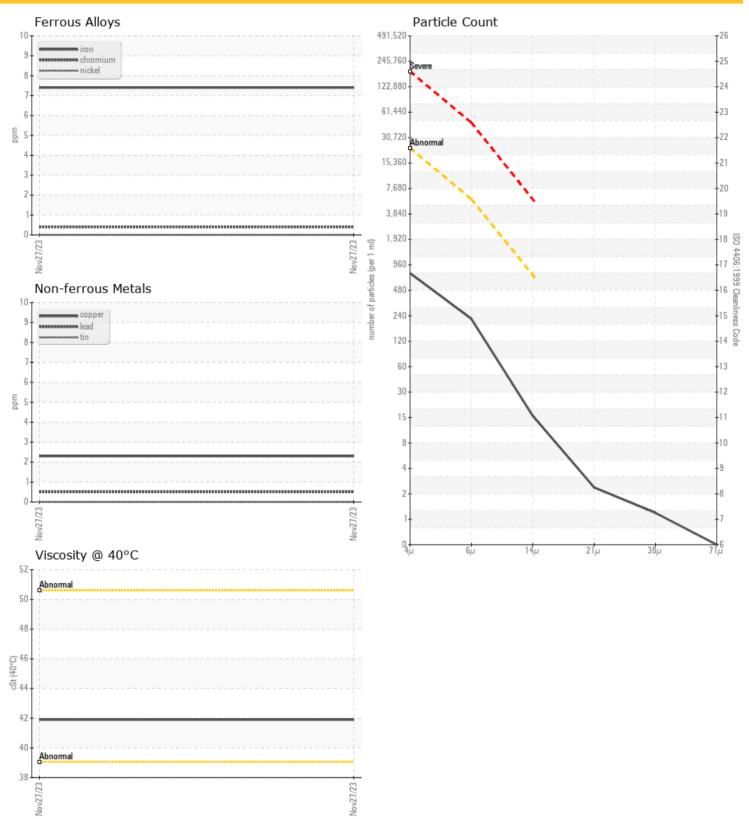

### LIEBHERR LH50 149842 - Hydraulic System

Sample No: LH0277727
Oil Type: NOT GIVEN

| CONTAMINATION     |     |             |  |  |  |  |  |  |
|-------------------|-----|-------------|--|--|--|--|--|--|
| Water             | %   | NEG         |  |  |  |  |  |  |
| Particles >4µm    |     | <b>673</b>  |  |  |  |  |  |  |
| Particles >6µm    |     | <b>194</b>  |  |  |  |  |  |  |
| Particles >14µm   |     | <b>14</b>   |  |  |  |  |  |  |
| ISO 4406:1999 (c) |     | 17/15/11    |  |  |  |  |  |  |
| Silicon           | ppm | <b>3</b>    |  |  |  |  |  |  |
| Sodium            | ppm | <b>2</b>    |  |  |  |  |  |  |
| Potassium         | ppm | <b>0</b> <1 |  |  |  |  |  |  |

#### Diagnosis

Resample at the next service interval to monitor. Please specify the brand, type, and viscosity of the oil on your next sample.All component wear rates are normal. The system cleanliness is acceptable for your target ISO 4406 cleanliness code. The system and fluid cleanliness is acceptable. The condition of the oil is acceptable for the time in service.