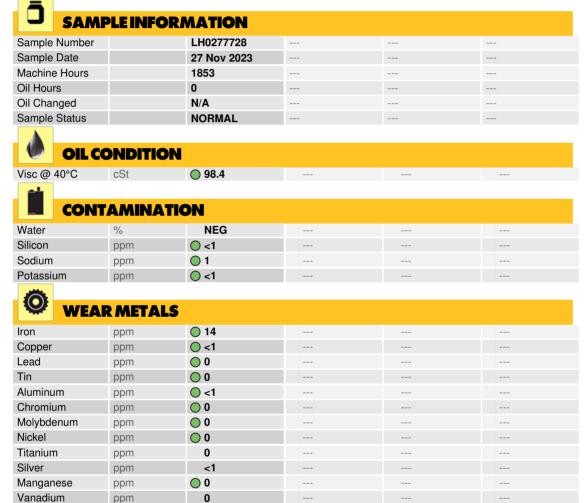

## LIEBHERR LH50 144512 (S/N LIEMIS) - Splitter Box

Sample No: LH0277728

**ADDITIVES** 

ppm

ppm

ppm

ppm

ppm

ppm

Calcium

Zinc

Barium

Boron

Magnesium

Phosphorus

Oil Type: GEAR OIL SAE 75W90

#### Diagnosis

Resample at the next service interval to monitor. The fluid was not specified, however, a fluid match indicates that this fluid is (GENERIC) GEAR OIL SAE 75W90. Please confirm.

All component wear rates are normal. There is no indication of any contamination in the oil. The condition of the oil is acceptable for the time in service.

Depot:LIEMISUnique No:5684566Signed:Wes DavisReport Date:29 Nov 2023

**15** 

**20** 

<1</p>

**269** 

**1276** 

**1** 