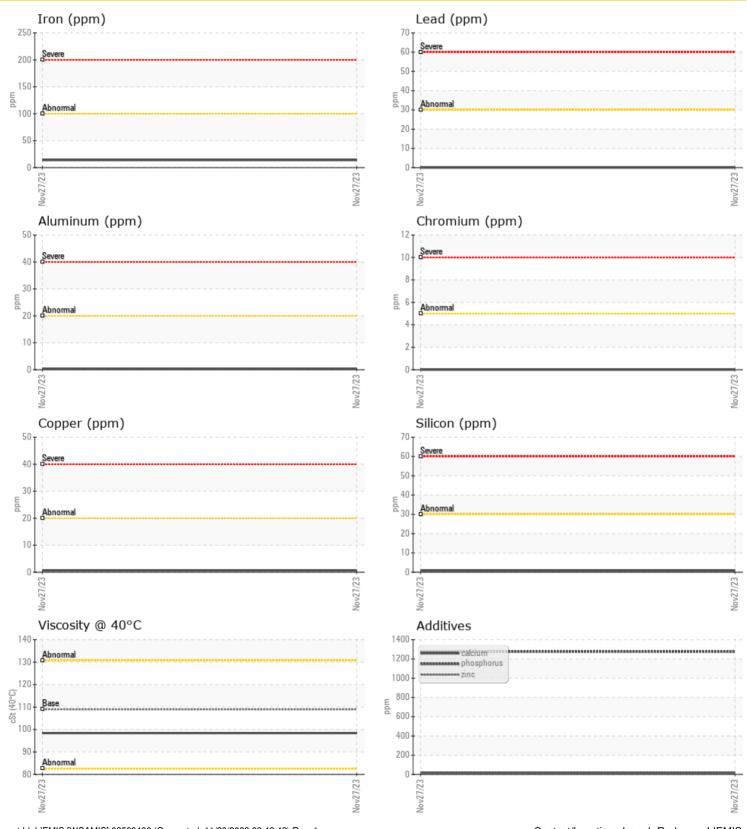

ppm

ppm

ppm

ppm

Calcium

Zinc

Barium

Boron

Magnesium

Phosphorus

Oil Type: GEAR OIL SAE 75W90





### LIEBHERR CANADA LTD.

1015 SUTTON DRIVE BURLINGTON, ON CA L7L 5Z8

Contact: Joseph Rodgers joseph.rodgers@liebherr.com

T: (905)319-9222 F: (905)319-6622

#### Diagnosis

Resample at the next service interval to monitor. The fluid was not specified, however, a fluid match indicates that this fluid is (GENERIC) GEAR OIL SAE 75W90. Please confirm.

All component wear rates are normal. There is no indication of any contamination in the oil. The condition of the oil is acceptable for the time in service.

Depot:LIEMISUnique No:5684566Signed:Wes DavisReport Date:29 Nov 2023

**15** 

**20** 

<1</p>

**269** 

**1276** 

**1** 

# LIEBHERR

CONSTRUCTION EQUIPMENT





#### **GRAPHS**