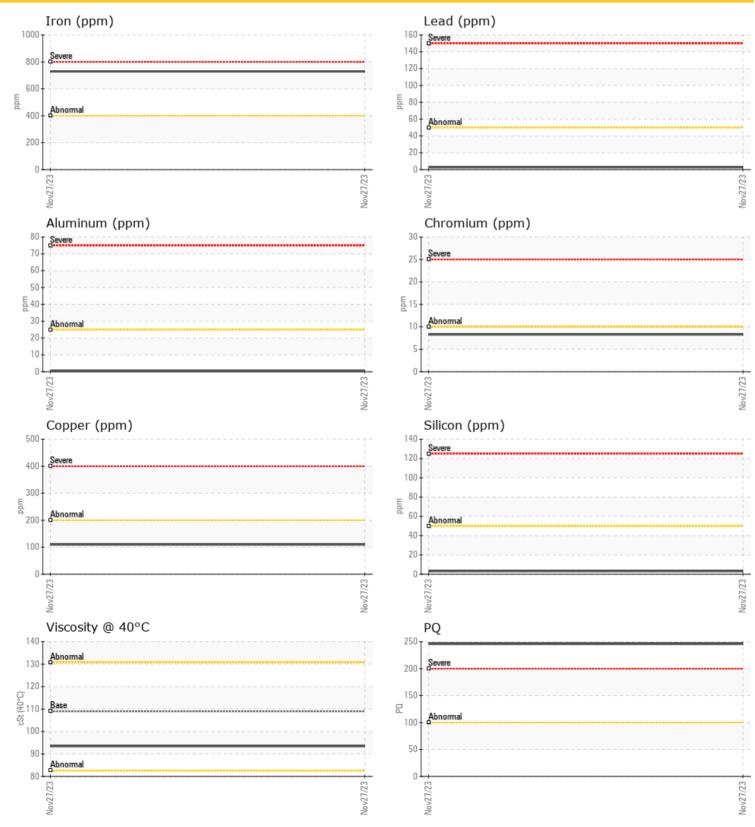

# cSt **93.5**

| Water     | %   | NEG |  |  |  |
|-----------|-----|-----|--|--|--|
| Silicon   | ppm | 03  |  |  |  |
| Sodium    | ppm | 01  |  |  |  |
| Potassium | ppm | 0   |  |  |  |

| Â          |          |                    |      |  |
|------------|----------|--------------------|------|--|
| WEA        | R METALS |                    |      |  |
| PQ         |          | 246                | <br> |  |
|            |          | •                  | <br> |  |
| Iron       | ppm      | 0 729              | <br> |  |
| Copper     | ppm      | <b>110</b>         | <br> |  |
| Lead       | ppm      | <b>3</b>           | <br> |  |
| Tin        | ppm      | 04                 | <br> |  |
| Aluminum   | ppm      | <mark>()</mark> <1 | <br> |  |
| Chromium   | ppm      | 8                  | <br> |  |
| Molybdenum | ppm      | 0 0                | <br> |  |
| Nickel     | ppm      | 02                 | <br> |  |
| Titanium   | ppm      | 0                  | <br> |  |
| Silver     | ppm      | <1                 | <br> |  |
| Manganese  | ppm      | <b>5</b>           | <br> |  |
| Vanadium   | ppm      | 0                  | <br> |  |

### Diagnosis

Resample at the next service interval to monitor. The fluid was not specified, however, a fluid match indicates that this fluid is (GENERIC) GEAR OIL SAE 75W90. Please confirm. Please specify the component make and model with your next sample.All component wear rates are normal. There is no indication of any contamination in the oil. The condition of the oil is acceptable for the time in service.