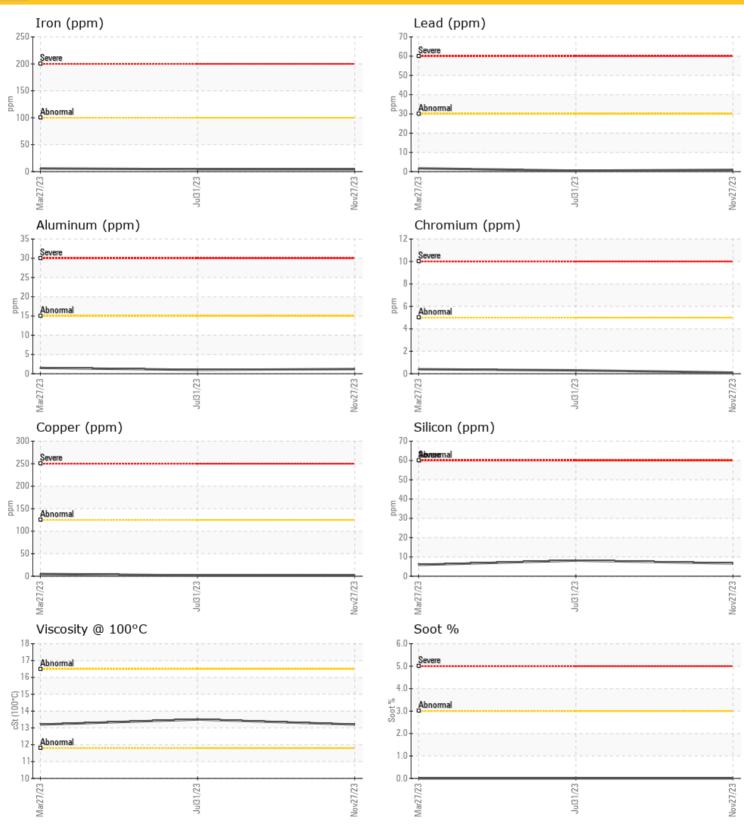

#### **GRAPHS**

#### Diagnosis

Resample at the next service interval to monitor. All component wear rates are normal. There is no indication of any contamination in the oil. The condition of the oil is acceptable for the time in service.