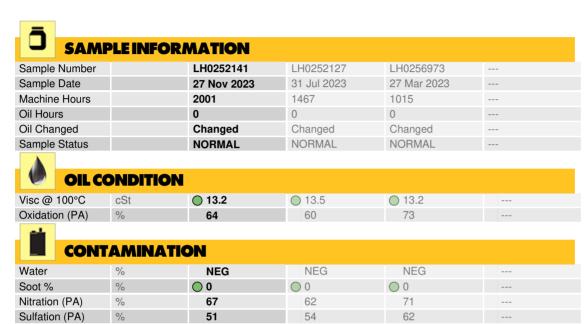

#### LIEBHERR R945 055435-1866 - Diesel Engine

**NEG** 

**2** 

<1</p>

Sample No: LH0252141

Glycol

Silicon

Sodium

Potassium

Fuel

%

%

ppm

ppm

ppm

Oil Type: PETRO CANADA 10W40

| <b>WEAL</b> | R METALS |             |           |            |  |
|-------------|----------|-------------|-----------|------------|--|
| Iron        | ppm      | <b>4</b>    | <b>4</b>  | <b>6</b>   |  |
| Copper      | ppm      | <b>2</b>    | O 2       | <b>5</b>   |  |
| Lead        | ppm      | <b>0</b> <1 | O <1      | O 2        |  |
| Tin         | ppm      | <b>0</b>    | O <1      | <b></b> <1 |  |
| Aluminum    | ppm      | <b>1</b>    | <b>1</b>  | O 2        |  |
| Chromium    | ppm      | <b>0</b> <1 | O <1      | <1         |  |
| Molybdenum  | ppm      | <b>58</b>   | <b>57</b> | <b>58</b>  |  |
| Nickel      | ppm      | <b>0</b>    | O 0       | O <1       |  |
| Titanium    | ppm      | 0           | O 0       | <b></b> <1 |  |
| Silver      | ppm      | <b>O</b> <1 | O 0       | <b>0</b> 0 |  |
| Manganese   | ppm      | <b>0</b>    | O <1      | <1         |  |
| Vanadium    | ppm      | 0           | 0         | 0          |  |

NEG

<1.0

0 8

NEG

**6** 

| ADDITIVES  |     |             |            |           |  |  |  |  |
|------------|-----|-------------|------------|-----------|--|--|--|--|
| Calcium    | ppm | <b>1046</b> | O 1050     | O 1163    |  |  |  |  |
| Magnesium  | ppm | <b>983</b>  | 987        | 961       |  |  |  |  |
| Zinc       | ppm | <b>1188</b> | O 1183     | O 1155    |  |  |  |  |
| Phosphorus | ppm | <b>1009</b> | ○ 1062     | O 1053    |  |  |  |  |
| Barium     | ppm | <b>0</b> <1 | <1 <1      | O 2       |  |  |  |  |
| Boron      | ppm | <b>4</b>    | <b>O</b> 4 | <b>10</b> |  |  |  |  |

#### Diagnosis

Resample at the next service interval to monitor. All component wear rates are normal. There is no indication of any contamination in the oil. The condition of the oil is acceptable for the time in service.