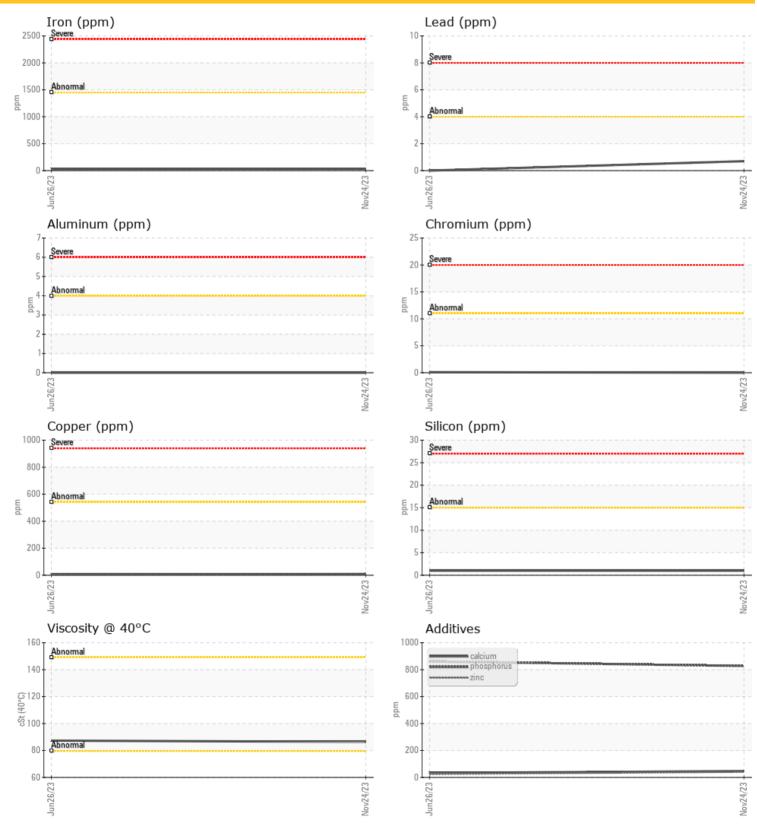

87.3

| Ä          |                 |             |      |      |
|------------|-----------------|-------------|------|------|
| WEA        | <b>R METALS</b> |             |      |      |
| Iron       | ppm             | 0 34        | 26   | <br> |
| Copper     | ppm             | 09          | 0 6  | <br> |
| Lead       | ppm             | 0 <1        |      | <br> |
| Tin        | ppm             | 0           | 0 <1 | <br> |
| Aluminum   | ppm             | 0           | 00   | <br> |
| Chromium   | ppm             | 0           | 0 <1 | <br> |
| Molybdenum | ppm             | 0           | ◯ <1 | <br> |
| Nickel     | ppm             | <b>○</b> <1 | 0    | <br> |
| Titanium   | ppm             | 0           | 0    | <br> |
| Silver     | ppm             | <1          | 0    | <br> |
| Manganese  | ppm             | 0           | ◯ <1 | <br> |
| Vanadium   | ppm             | 0           | 0    | <br> |

|            | TIVES |     |      |      |
|------------|-------|-----|------|------|
| Calcium    | ppm   | 47  | 33   | <br> |
| Magnesium  | ppm   | 2   | 02   | <br> |
| Zinc       | ppm   | 40  | 24   | <br> |
| Phosphorus | ppm   | 827 | 861  | <br> |
| Barium     | ppm   | <1  | ○ <1 | <br> |
| Boron      | ppm   | 96  | 92   | <br> |

#### Diagnosis

Resample at the next service interval to monitor.All component wear rates are normal. There is no indication of any contamination in the oil. The condition of the oil is acceptable for the time in service.