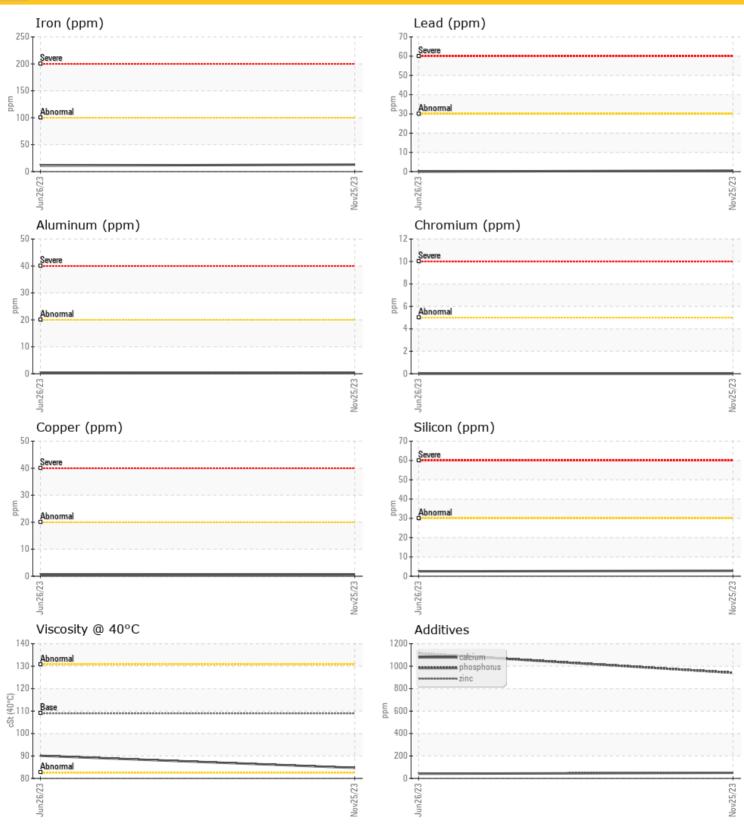

#### **GRAPHS**

#### Diagnosis

Resample at the next service interval to monitor. All component wear rates are normal. There is no indication of any contamination in the oil. The condition of the oil is acceptable for the time in service.