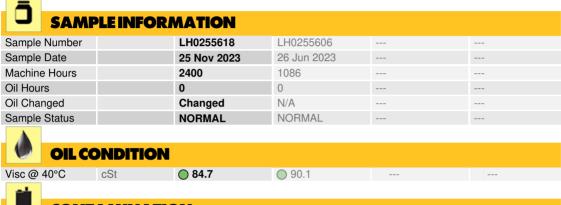

### LIEBHERR LH50M 145461-1216 - Splitter Box

Sample No: LH0255618

Oil Type: GEAR OIL SAE 75W90

| CONTAMINATION |     |             |          |  |  |  |  |  |
|---------------|-----|-------------|----------|--|--|--|--|--|
| Water         | %   | NEG         | NEG      |  |  |  |  |  |
| Silicon       | ppm | <b>3</b>    | O 2      |  |  |  |  |  |
| Sodium        | ppm | <b>1</b>    | <b>1</b> |  |  |  |  |  |
| Potassium     | ppm | <b>0</b> <1 | O 1      |  |  |  |  |  |
|               |     |             |          |  |  |  |  |  |

| (O) WE     |          | •           |      |      |
|------------|----------|-------------|------|------|
| WEA        | IR METAL | .5          |      |      |
| Iron       | ppm      | <b>13</b>   | O 11 | <br> |
| Copper     | ppm      | <b>○</b> <1 | O <1 | <br> |
| Lead       | ppm      | <b>○</b> <1 | O 0  | <br> |
| Tin        | ppm      | <b>0</b>    | 0    | <br> |
| Aluminum   | ppm      | <1          | O <1 | <br> |
| Chromium   | ppm      | <b>0</b>    | O 0  | <br> |
| Molybdenum | ppm      | <b>0</b>    | O <1 | <br> |
| Nickel     | ppm      | <b>0</b>    | 0    | <br> |
| Titanium   | ppm      | 0           | 0    | <br> |
| Silver     | ppm      | <1          | 0    | <br> |
| Manganese  | ppm      | <b>0</b>    | O <1 | <br> |
| Vanadium   | ppm      | 0           | 0    | <br> |
|            |          |             |      |      |

| variaulum  | ppiii | U            | U         |  |  |  |  |
|------------|-------|--------------|-----------|--|--|--|--|
|            |       |              |           |  |  |  |  |
| ADDITIVES  |       |              |           |  |  |  |  |
| Calcium    | ppm   | <b>50</b>    | <b>42</b> |  |  |  |  |
| Magnesium  | ppm   | <b>6</b>     | <b>3</b>  |  |  |  |  |
| Zinc       | ppm   | <b>51</b>    | O 44      |  |  |  |  |
| Phosphorus | ppm   | <b>941</b>   | O 1114    |  |  |  |  |
| Barium     | ppm   | <b>()</b> <1 | O 0       |  |  |  |  |
| Boron      | ppm   | <b>121</b>   | O 142     |  |  |  |  |

#### Diagnosis

Resample at the next service interval to monitor. All component wear rates are normal. There is no indication of any contamination in the oil. The condition of the oil is acceptable for the time in service.