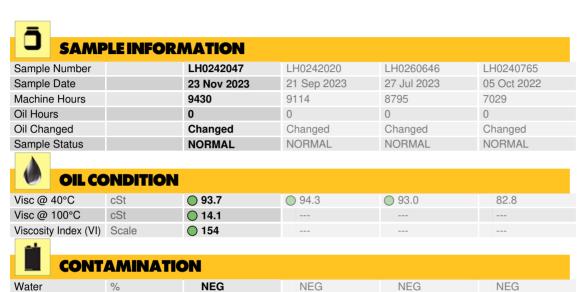

## LIEBHERR LH30M 117273-1253 - Splitter Box

Sample No: LH0242047

ppm

ppm

ppm

Silicon

Sodium

Potassium

Oil Type: PETRO CANADA TRAXON 75W90 SYNTHETIC

**1** 

<1</p>

**0** 

West Coast Metal Recycling 5771 Production Way Langley, BC CA V3A 4N5 Contact: Terry .

terry@gotmetal.ca T:

F:

01

#### Diagnosis

Resample at the next service interval to monitor. All component wear rates are normal. There is no indication of any contamination in the oil. The condition of the oil is acceptable for the time in service.