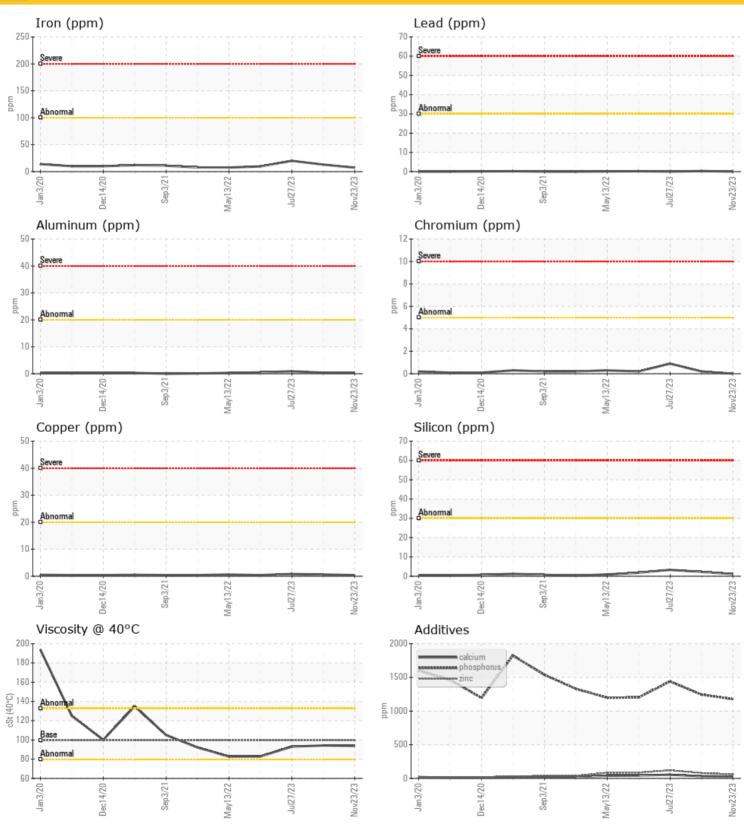

| WEAR METALS |     |              |            |           |           |  |  |  |
|-------------|-----|--------------|------------|-----------|-----------|--|--|--|
| Iron        | ppm | <b>7</b>     | <b>1</b> 3 | <b>20</b> | <b>10</b> |  |  |  |
| Copper      | ppm | <b>0</b> <1  | O <1       | O <1      | O <1      |  |  |  |
| Lead        | ppm | <b>0</b>     | O <1       | O 0       | O <1      |  |  |  |
| Tin         | ppm | <b>0</b>     | O 0        | O 0       | O 0       |  |  |  |
| Aluminum    | ppm | <b>()</b> <1 | O <1       | O <1      | O <1      |  |  |  |
| Chromium    | ppm | <b>0</b>     | O <1       | O <1      | O <1      |  |  |  |
| Molybdenum  | ppm | <b>0</b>     | O 0        | O <1      | O <1      |  |  |  |
| Nickel      | ppm | <b>0</b>     | O <1       | O 0       | O <1      |  |  |  |
| Titanium    | ppm | 0            | 0          | 0         | 0         |  |  |  |
| Silver      | ppm | <1           | <1         | 0         | 0         |  |  |  |
| Manganese   | ppm | <b>0</b>     | O 0        | O <1      | 0         |  |  |  |
| Vanadium    | ppm | 0            | 0          | 0         | 0         |  |  |  |
| 0           |     |              |            |           |           |  |  |  |

02

 $\bigcirc$  1

| ADDITIVES  |     |             |           |             |      |  |  |  |  |
|------------|-----|-------------|-----------|-------------|------|--|--|--|--|
| Calcium    | ppm | 27          | ○ 33      |             | 43   |  |  |  |  |
| Magnesium  | ppm | <b>0</b> <1 | O 2       | O 2         | O 2  |  |  |  |  |
| Zinc       | ppm | <b>60</b>   | <b>79</b> | <b>120</b>  | ○ 86 |  |  |  |  |
| Phosphorus | ppm | <b>1177</b> | 1244      | <b>1440</b> | 1202 |  |  |  |  |
| Barium     | ppm | <b>0</b> <1 | O <1      | O 0         | 0    |  |  |  |  |
| Boron      | ppm | <b>267</b>  | 228       | <b>153</b>  | 263  |  |  |  |  |

### **GRAPHS**

Report Id: WES577LAN [WCAMIS] 02600189 (Generated: 12/04/2023 10:36:39) Rev: 1

Submitted By: ?