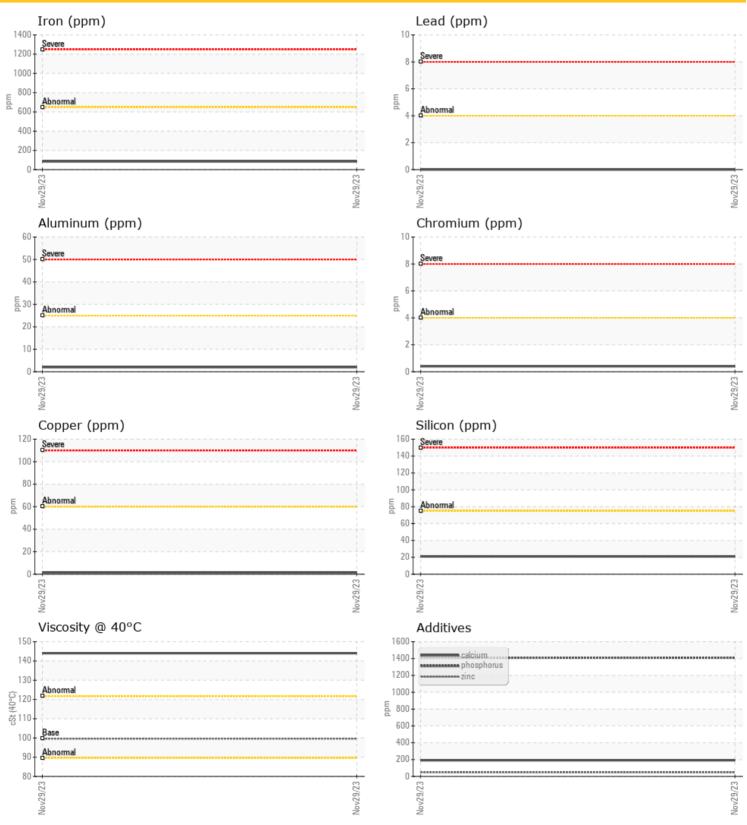

| CONTAMINATION |     |           |  |  |  |  |
|---------------|-----|-----------|--|--|--|--|
| Water         | %   | NEG       |  |  |  |  |
| Silicon       | ppm | <b>21</b> |  |  |  |  |
| Sodium        | ppm | <b>5</b>  |  |  |  |  |
| Potassium     | ppm | <b>1</b>  |  |  |  |  |
|               |     |           |  |  |  |  |

| WE         | AR META | LS           |      |  |
|------------|---------|--------------|------|--|
| Iron       | ppm     | <b>85</b>    | <br> |  |
| Copper     | ppm     | <b>2</b>     | <br> |  |
| Lead       | ppm     | <b>0</b>     | <br> |  |
| Tin        | ppm     | <b>0</b>     | <br> |  |
| Aluminum   | ppm     | <b>2</b>     | <br> |  |
| Chromium   | ppm     | <b>()</b> <1 | <br> |  |
| Molybdenum | ppm     | <b>7</b>     | <br> |  |
| Nickel     | ppm     | <b>0</b> <1  | <br> |  |
| Titanium   | ppm     | <b>0</b>     | <br> |  |
| Silver     | ppm     | <1           | <br> |  |
| Manganese  | ppm     | <b>2</b>     | <br> |  |
| Vanadium   | nnm     | 0            | <br> |  |

| ADDITIVES  |     |             |  |  |  |
|------------|-----|-------------|--|--|--|
| Calcium    | ppm | <b>191</b>  |  |  |  |
| Magnesium  | ppm | <b>2</b>    |  |  |  |
| Zinc       | ppm | <b>47</b>   |  |  |  |
| Phosphorus | ppm | <b>1410</b> |  |  |  |
| Barium     | ppm | <b>○</b> <1 |  |  |  |
| Boron      | ppm | <b>4</b>    |  |  |  |

#### **GRAPHS**