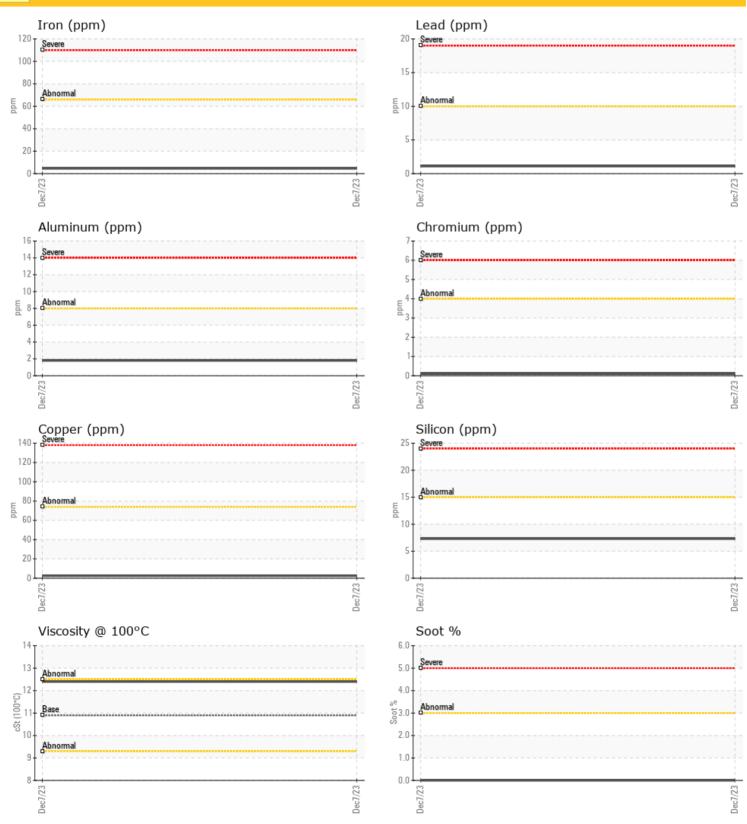

### LIEBHERR LH50 138442 - Diesel Engine

Sample No: LH0281416

Oil Type: DIESEL ENGINE OIL SAE 30

| CONTAMINATION  |     |          |  |  |  |  |  |  |
|----------------|-----|----------|--|--|--|--|--|--|
| Water          | %   | NEG      |  |  |  |  |  |  |
| Soot %         | %   | <b>0</b> |  |  |  |  |  |  |
| Nitration (PA) | %   | 72       |  |  |  |  |  |  |
| Sulfation (PA) | %   | 57       |  |  |  |  |  |  |
| Glycol         | %   | NEG      |  |  |  |  |  |  |
| Fuel           | %   | <1.0     |  |  |  |  |  |  |
| Silicon        | ppm | <b>7</b> |  |  |  |  |  |  |
| Sodium         | ppm | <b>2</b> |  |  |  |  |  |  |
| Potassium      | ppm | <b>3</b> |  |  |  |  |  |  |

| ₩EA        |          |             |      |  |
|------------|----------|-------------|------|--|
| ₩ WEA      | R METALS |             |      |  |
|            |          | 0           |      |  |
| Iron       | ppm      | <b>5</b>    | <br> |  |
| Copper     | ppm      | <b>2</b>    | <br> |  |
| Lead       | ppm      | <b>1</b>    | <br> |  |
| Tin        | ppm      | <b>0</b>    | <br> |  |
| Aluminum   | ppm      | <b>2</b>    | <br> |  |
| Chromium   | ppm      | <b>0</b> <1 | <br> |  |
| Molybdenum | ppm      | <b>58</b>   | <br> |  |
| Nickel     | ppm      | <b>○</b> <1 | <br> |  |
| Titanium   | ppm      | <b>0</b>    | <br> |  |
| Silver     | ppm      | <b>○</b> <1 | <br> |  |
| Manganese  | ppm      | <b>0</b>    | <br> |  |
| Vanadium   | ppm      | 0           | <br> |  |
|            |          |             |      |  |

| ADDITIVES  |     |             |  |  |  |  |  |  |
|------------|-----|-------------|--|--|--|--|--|--|
| Calcium    | ppm | <b>1157</b> |  |  |  |  |  |  |
| Magnesium  | ppm | <b>950</b>  |  |  |  |  |  |  |
| Zinc       | ppm | <b>1218</b> |  |  |  |  |  |  |
| Phosphorus | ppm | <b>977</b>  |  |  |  |  |  |  |
| Barium     | ppm | ○ <1        |  |  |  |  |  |  |
| Boron      | ppm | <b>2</b>    |  |  |  |  |  |  |
|            |     |             |  |  |  |  |  |  |