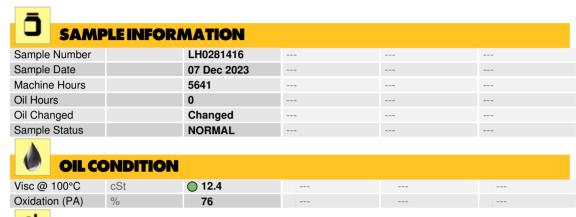

### LIEBHERR LH50 138442 - Diesel Engine

Sample No: LH0281416

Oil Type: DIESEL ENGINE OIL SAE 30

| CONTAMINATION  |     |          |  |  |  |  |  |  |
|----------------|-----|----------|--|--|--|--|--|--|
| Water          | %   | NEG      |  |  |  |  |  |  |
| Soot %         | %   | <b>0</b> |  |  |  |  |  |  |
| Nitration (PA) | %   | 72       |  |  |  |  |  |  |
| Sulfation (PA) | %   | 57       |  |  |  |  |  |  |
| Glycol         | %   | NEG      |  |  |  |  |  |  |
| Fuel           | %   | <1.0     |  |  |  |  |  |  |
| Silicon        | ppm | <b>7</b> |  |  |  |  |  |  |
| Sodium         | ppm | <b>2</b> |  |  |  |  |  |  |
| Potassium      | ppm | <b>3</b> |  |  |  |  |  |  |