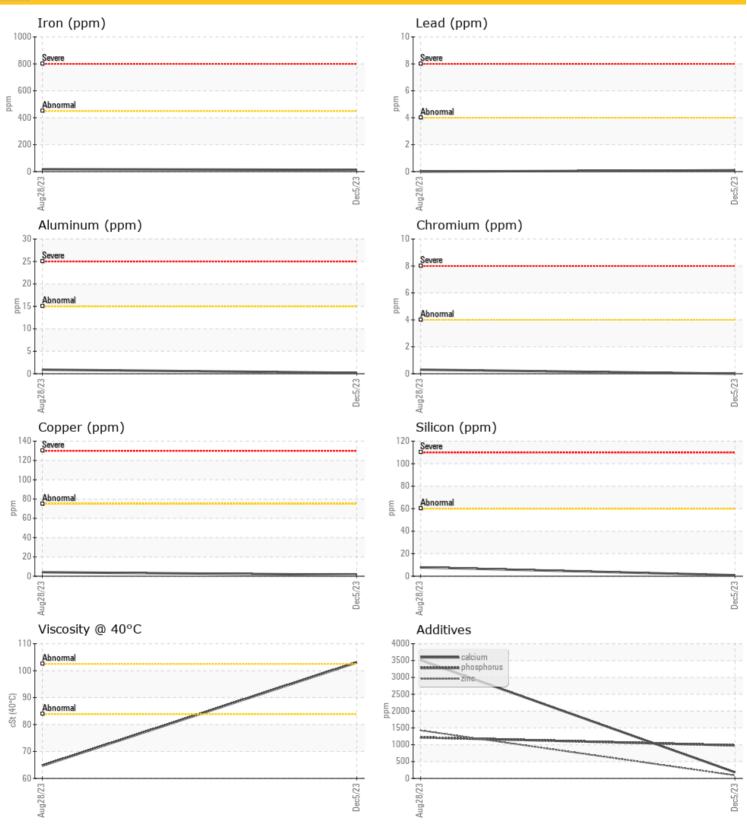

|  |  |
|------------|-----|-----|------|--|--|--|--|
| Calcium    | ppm | 182 | 3511 |  |  |  |  |
| Magnesium  | ppm | 1   | 10   |  |  |  |  |
| Zinc       | ppm | 90  | 1423 |  |  |  |  |
| Phosphorus | ppm | 980 | 1218 |  |  |  |  |
| Barium     | ppm | <1  | <1   |  |  |  |  |
| Boron      | ppm | 7   | 106  |  |  |  |  |



#### CONTENEUR ROSE INC. 89 RUE MORANE LAVAL, QC CA H7M 1R5

Contact: Service Manager

T: F:

#### Diagnosis

Resample at the next service interval to monitor. All component wear rates are normal. There is no indication of any contamination in the oil. The condition of the oil is acceptable for the time in service.

 Depot:
 CON89LAV

 Unique No:
 5695066

 Signed:
 Kevin Marson

 Report Date:
 11 Dec 2023

# LIEBHERR

CONSTRUCTION EQUIPMENT





### **GRAPHS**