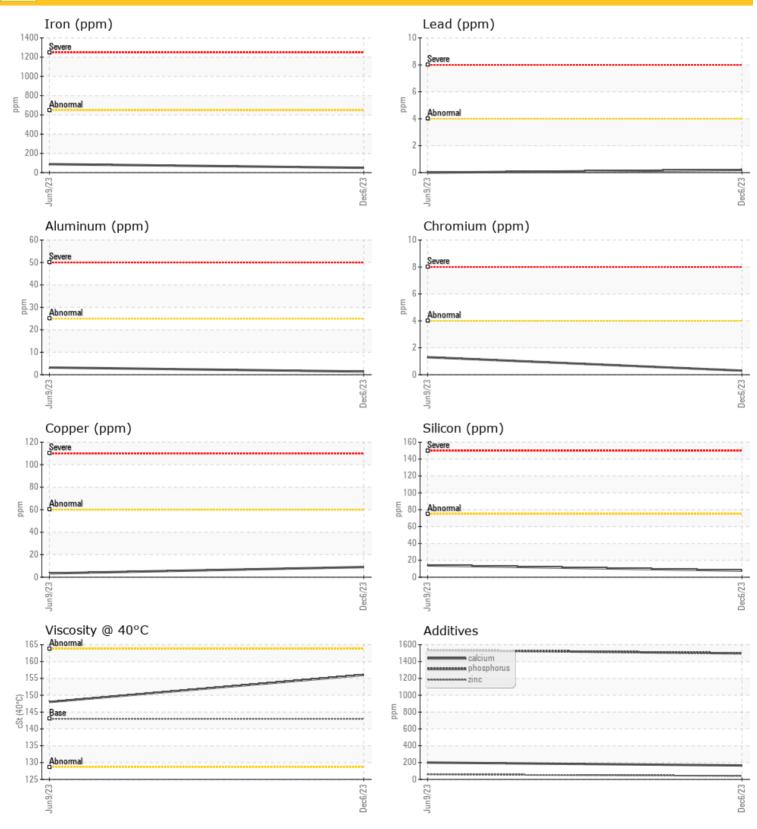

CONTAMINATION Water % NEG NEG Silicon 14 ppm 08  $\bigcirc$ 04 Sodium 03 ppm Potassium ppm ○ <1  $\bigcirc 2$ 

| <b>A</b>   |               |              |      |      |
|------------|---------------|--------------|------|------|
|            | <b>R META</b> | LS           |      |      |
| Iron       | ppm           | 0 50         | 88   | <br> |
| Copper     | ppm           | 09           | 0 3  | <br> |
| Lead       | ppm           | <br><1       | 0    | <br> |
| Tin        | ppm           | 0            | ○ <1 | <br> |
| Aluminum   | ppm           | 01           | 03   | <br> |
| Chromium   | ppm           | <b>○</b> <1  | 0 1  | <br> |
| Molybdenum | ppm           | 01           | 2    | <br> |
| Nickel     | ppm           | ◯ <1         | ○ <1 | <br> |
| Titanium   | ppm           | 0            | ○ <1 | <br> |
| Silver     | ppm           | <1           | 0    | <br> |
| Manganese  | ppm           | <b>()</b> <1 | 03   | <br> |
| Vanadium   | mag           | 0            | 0    | <br> |

٥ **ADDITIVES** Calcium 0 166 ppm 200 03 Magnesium 01 ppm 0 60 Zinc 0 41 ppm Phosphorus ppm 0 1497 0 1537 Barium 02 ppm ○ <1 Boron  $\bigcirc 5$ ppm 08

## Diagnosis

Resample at the next service interval to monitor.All component wear rates are normal. There is no indication of any contamination in the oil. The condition of the oil is acceptable for the time in service.