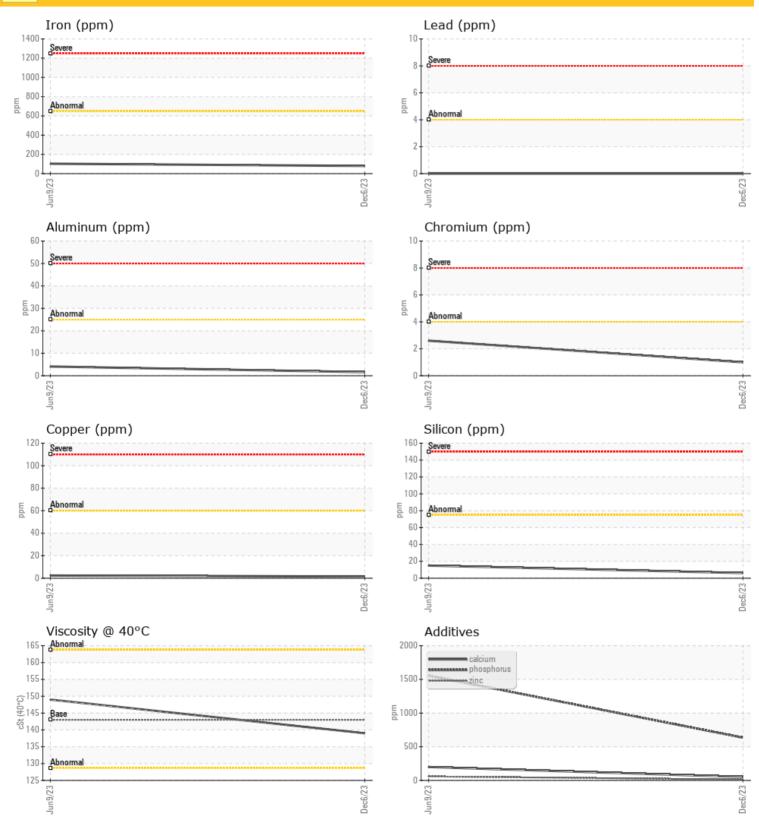

Visc @ 40°C cSt

|           | NTAMIN/ | ATION    |      |      |
|-----------|---------|----------|------|------|
| Water     | %       | NEG      | NEG  | <br> |
| Silicon   | ppm     | 06       | 0 15 | <br> |
| Sodium    | ppm     | <b>3</b> | 0 4  | <br> |
| Potassium | ppm     | 01       | 02   | <br> |

0 149

| Ä          |         |             |       |      |
|------------|---------|-------------|-------|------|
| WEA WEA    | R METAL | 5           |       |      |
| Iron       | ppm     | 0 80        | 0 103 | <br> |
| Copper     | ppm     | 0 2         | 0 2   | <br> |
| Lead       | ppm     | 0           | 0     | <br> |
| Tin        | ppm     | 0 🔘         | ◯ <1  | <br> |
| Aluminum   | ppm     | 2           | 0 4   | <br> |
| Chromium   | ppm     | 01          | 3     | <br> |
| Molybdenum | ppm     | 0           | 2     | <br> |
| Nickel     | ppm     | ◯ <1        | ○ <1  | <br> |
| Titanium   | ppm     | 0           | ◯ <1  | <br> |
| Silver     | ppm     | <1          | 0     | <br> |
| Manganese  | ppm     | <b>○</b> <1 | 3     | <br> |
| Vanadium   | ppm     | 0           | 0     | <br> |

ø **ADDITIVES** Calcium ppm 0 51 0 199 02 Magnesium 01 ppm 0 59 Zinc 0 12 ppm Phosphorus ppm 635 0 1555 Barium ○ <1 ppm 01 Boron ppm 01  $\bigcirc 5$ 

## Diagnosis

Resample at the next service interval to monitor.All component wear rates are normal. There is no indication of any contamination in the oil. The condition of the oil is acceptable for the time in service.

| Depot:       | LAC |
|--------------|-----|
| Unique No:   | 569 |
| Signed:      | We  |
| Report Date: | 12  |

CMON 95760 es Davis Dec 2023

GRAPHS

 $\overline{\mathbf{O}}$ 