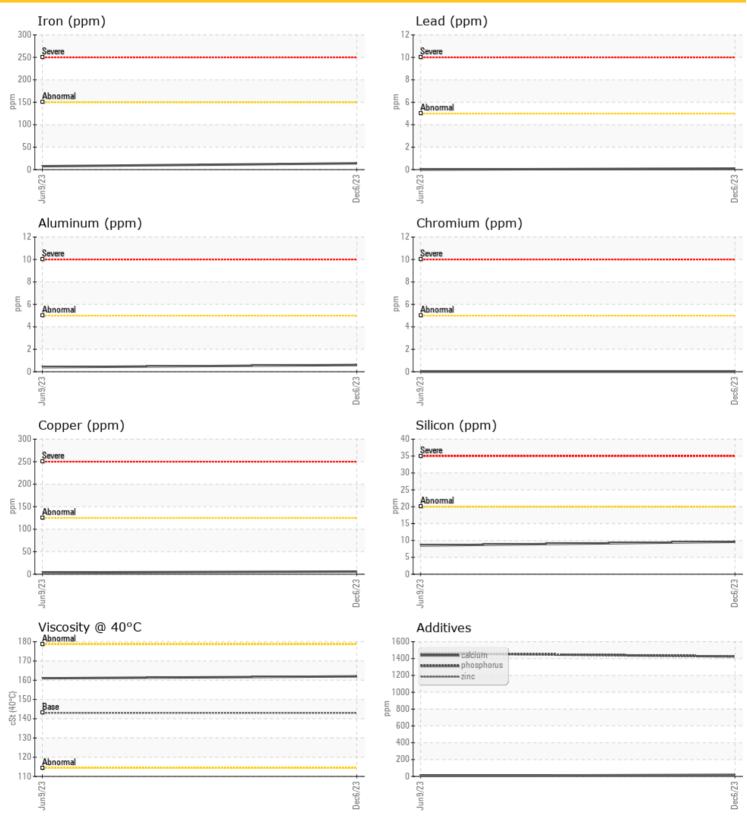

### 144379-1218 - Rear Differential

Sample No: LH0255209

Oil Type: GEAR OIL SAE 80W90

| CONTAMINATION |     |           |          |  |  |  |  |  |
|---------------|-----|-----------|----------|--|--|--|--|--|
| Water         | %   | NEG       | NEG      |  |  |  |  |  |
| Silicon       | ppm | <b>10</b> | 08       |  |  |  |  |  |
| Sodium        | ppm | <b>4</b>  | <b>4</b> |  |  |  |  |  |
| Potassium     | ppm | <b>0</b>  | O <1     |  |  |  |  |  |
|               |     |           |          |  |  |  |  |  |

| WEA        | R METALS | •           |          |      |
|------------|----------|-------------|----------|------|
| Iron       | ppm      | <b>14</b>   | <b>8</b> | <br> |
| Copper     | ppm      | <b>6</b>    | O 4      | <br> |
| Lead       | ppm      | <1          | <b>0</b> | <br> |
| Tin        | ppm      | <b>0</b>    | 0        | <br> |
| Aluminum   | ppm      | <1          | O <1     | <br> |
| Chromium   | ppm      | <b>0</b>    | O 0      | <br> |
| Molybdenum | ppm      | <b>0</b>    | O 0      | <br> |
| Nickel     | ppm      | <b>○</b> <1 | O 0      | <br> |
| Titanium   | ppm      | 0           | 0        | <br> |
| Silver     | ppm      | <1          | 0        | <br> |
| Manganese  | ppm      | <b>0</b>    | O <1     | <br> |
| Vanadium   | ppm      | 0           | 0        | <br> |
|            |          |             |          |      |

| variaululli | ppiii | U           | U           |  |  |  |
|-------------|-------|-------------|-------------|--|--|--|
| 0           |       |             |             |  |  |  |
| ADDITIVES   |       |             |             |  |  |  |
| Calcium     | ppm   | <b>19</b>   | O 7         |  |  |  |
| Magnesium   | ppm   | <b>0</b> <1 | O <1        |  |  |  |
| Zinc        | ppm   | <b>11</b>   | <b>8</b>    |  |  |  |
| Phosphorus  | ppm   | <b>1424</b> | <b>1464</b> |  |  |  |
| Barium      | ppm   | <b>175</b>  | O 192       |  |  |  |
| Boron       | ppm   | <b>60</b>   | <b>6</b> 3  |  |  |  |

#### **GRAPHS**