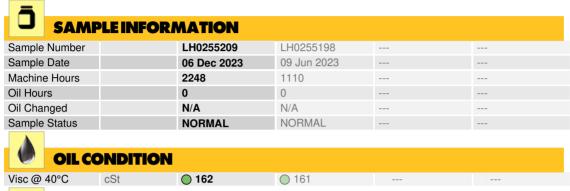

### 144379-1218 - Rear Differential

Sample No: LH0255209

Oil Type: GEAR OIL SAE 80W90

| CONTAMINATION |     |           |          |  |  |  |  |  |
|---------------|-----|-----------|----------|--|--|--|--|--|
| Water         | %   | NEG       | NEG      |  |  |  |  |  |
| Silicon       | ppm | <b>10</b> | 08       |  |  |  |  |  |
| Sodium        | ppm | <b>4</b>  | <b>4</b> |  |  |  |  |  |
| Potassium     | ppm | <b>0</b>  | O <1     |  |  |  |  |  |
|               |     |           |          |  |  |  |  |  |

| WEA        | R METALS | •           |          |      |
|------------|----------|-------------|----------|------|
| Iron       | ppm      | <b>14</b>   | <b>8</b> | <br> |
| Copper     | ppm      | <b>6</b>    | O 4      | <br> |
| Lead       | ppm      | <1          | <b>0</b> | <br> |
| Tin        | ppm      | <b>0</b>    | 0        | <br> |
| Aluminum   | ppm      | <1          | O <1     | <br> |
| Chromium   | ppm      | <b>0</b>    | O 0      | <br> |
| Molybdenum | ppm      | <b>0</b>    | O 0      | <br> |
| Nickel     | ppm      | <b>○</b> <1 | O 0      | <br> |
| Titanium   | ppm      | 0           | 0        | <br> |
| Silver     | ppm      | <1          | 0        | <br> |
| Manganese  | ppm      | <b>0</b>    | O <1     | <br> |
| Vanadium   | ppm      | 0           | 0        | <br> |
|            |          |             |          |      |

| variaululli | ppiii | U           | U           |  |  |  |
|-------------|-------|-------------|-------------|--|--|--|
| 0           |       |             |             |  |  |  |
| ADDITIVES   |       |             |             |  |  |  |
| Calcium     | ppm   | <b>19</b>   | O 7         |  |  |  |
| Magnesium   | ppm   | <b>0</b> <1 | O <1        |  |  |  |
| Zinc        | ppm   | <b>11</b>   | <b>8</b>    |  |  |  |
| Phosphorus  | ppm   | <b>1424</b> | <b>1464</b> |  |  |  |
| Barium      | ppm   | <b>175</b>  | O 192       |  |  |  |
| Boron       | ppm   | <b>60</b>   | <b>6</b> 3  |  |  |  |

#### Diagnosis

Resample at the next service interval to monitor. All component wear rates are normal. There is no indication of any contamination in the oil. The condition of the oil is acceptable for the time in service.