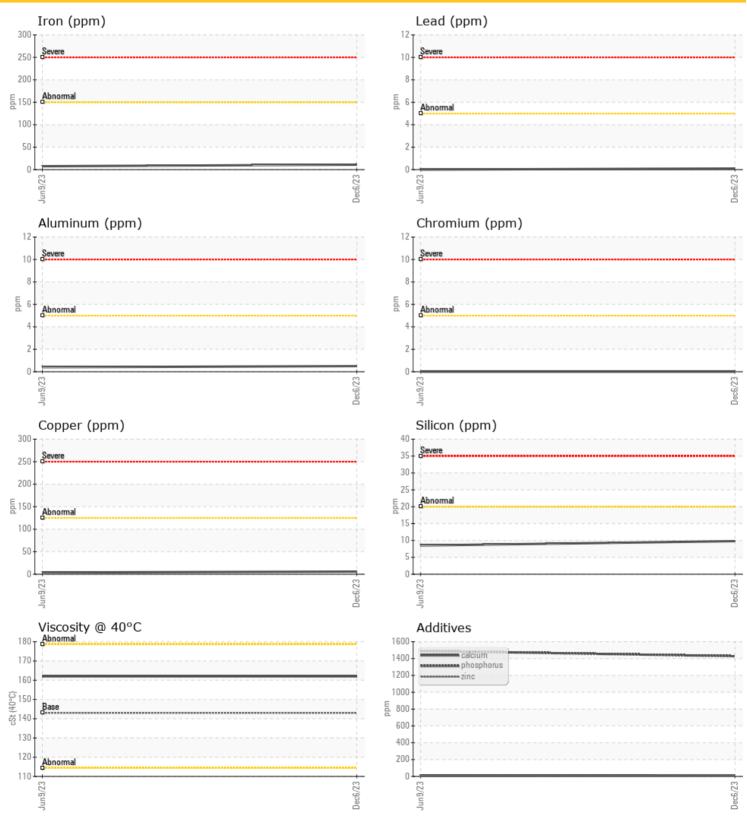

### 144379-1218 - Front Differential

Sample No: LH0255208

Oil Type: GEAR OIL SAE 80W90

| **            |     |           |          |  |  |  |  |
|---------------|-----|-----------|----------|--|--|--|--|
| CONTAMINATION |     |           |          |  |  |  |  |
| Water         | %   | NEG       | NEG      |  |  |  |  |
| Silicon       | ppm | <b>10</b> | 0 8      |  |  |  |  |
| Sodium        | ppm | <b>4</b>  | <b>4</b> |  |  |  |  |
| Potassium     | ppm | <b>0</b>  | O <1     |  |  |  |  |
| and a         |     |           |          |  |  |  |  |

| <b>WEA</b> | R METAL | S          |          |      |
|------------|---------|------------|----------|------|
| Iron       | ppm     | <b>11</b>  | 0 8      | <br> |
| Copper     | ppm     | <b>6</b>   | <b>4</b> | <br> |
| Lead       | ppm     | <1         | O 0      | <br> |
| Tin        | ppm     | <b>0</b>   | O 0      | <br> |
| Aluminum   | ppm     | <b></b> <1 | O <1     | <br> |
| Chromium   | ppm     | <b>0</b>   | O 0      | <br> |
| Molybdenum | ppm     | <b>0</b>   | O 0      | <br> |
| Nickel     | ppm     | <b>0</b>   | O 0      | <br> |
| Titanium   | ppm     | 0          | 0        | <br> |
| Silver     | ppm     | <1         | 0        | <br> |
| Manganese  | ppm     | <b>0</b>   | O <1     | <br> |
| Vanadium   | ppm     | 0          | 0        | <br> |
|            |         |            |          |      |

| variaululli | ppiii | U           | U           |  |  |  |  |
|-------------|-------|-------------|-------------|--|--|--|--|
|             |       |             |             |  |  |  |  |
| ADDITIVES   |       |             |             |  |  |  |  |
| Calcium     | ppm   | <b>12</b>   | O 7         |  |  |  |  |
| Magnesium   | ppm   | <b>0</b> <1 | O <1        |  |  |  |  |
| Zinc        | ppm   | <b>10</b>   | O 7         |  |  |  |  |
| Phosphorus  | ppm   | <b>1428</b> | <b>1491</b> |  |  |  |  |
| Barium      | ppm   | <b>185</b>  | <b>194</b>  |  |  |  |  |
| Boron       | ppm   | <b>62</b>   | <b>6</b> 3  |  |  |  |  |

#### **GRAPHS**