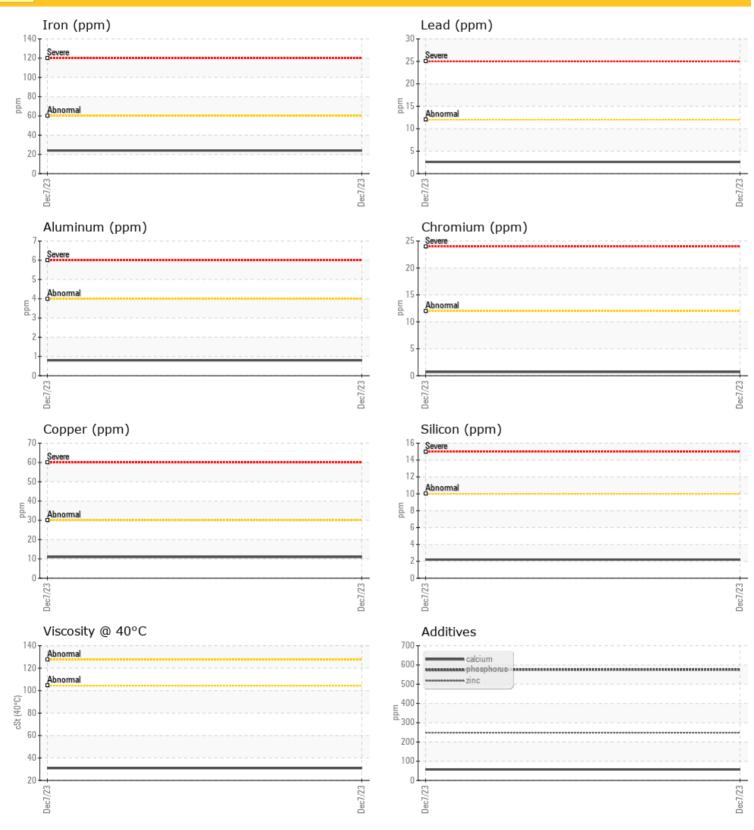

ppm

ppm

=

cSt

| Water     | %   | NEG |  | <br> |
|-----------|-----|-----|--|------|
| Silicon   | ppm | 0 2 |  | <br> |
| Sodium    | ppm | 03  |  | <br> |
| Potassium | ppm | 0 🔘 |  | <br> |

| Ä          |               |             |      |  |
|------------|---------------|-------------|------|--|
|            | <b>R</b> META | 16          |      |  |
|            |               |             |      |  |
| Iron       | ppm           | 24          | <br> |  |
| Copper     | ppm           | 0 11        | <br> |  |
| Lead       | ppm           | <b>3</b>    | <br> |  |
| Tin        | ppm           | <1          | <br> |  |
| Aluminum   | ppm           | <b>○</b> <1 | <br> |  |
| Chromium   | ppm           | <b>○</b> <1 | <br> |  |
| Molybdenum | ppm           | <1          | <br> |  |
| Nickel     | ppm           | <b>○</b> <1 | <br> |  |
| Titanium   | ppm           | 0           | <br> |  |
| Silver     | ppm           | <1          | <br> |  |
| Manganese  | ppm           | 0           | <br> |  |
| Vanadium   | ppm           | 0           | <br> |  |

GRAPHS

 $\overline{\mathbf{O}}$ 

Report Id: LIESPR [WCAMIS] 02602893 (Generated: 12/14/2023 11:25:23) Rev: 1

Contact/Location: Dustin Fluet - LIESPR