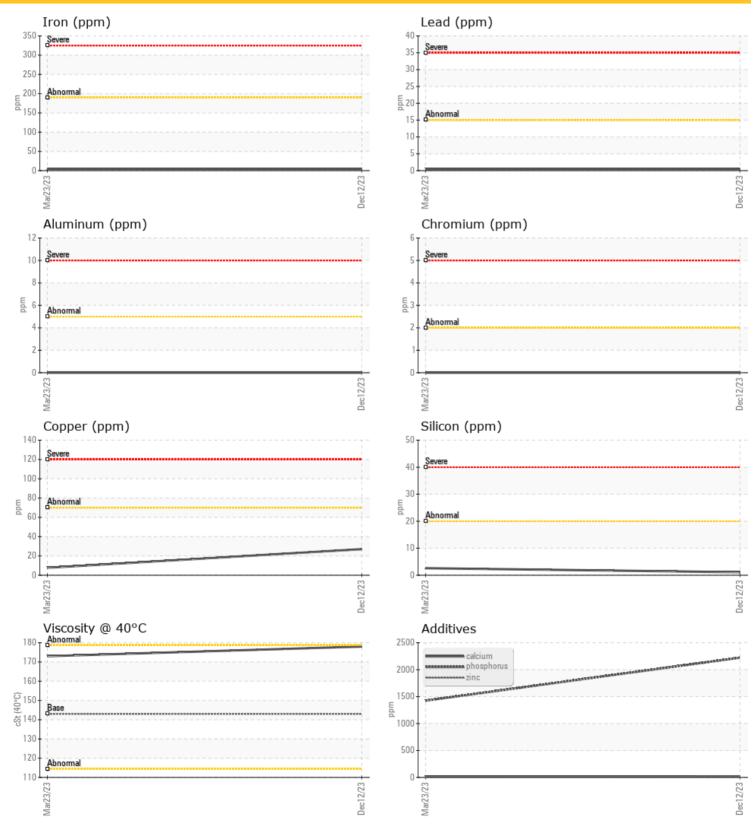

# OIL CONDITION Visc @ 40°C cSt 173 --

CONTAMINATION Water % NEG NEG Silicon 3 ppm 01 Sodium 03 02 ppm Potassium 0 ppm  $\bigcirc 0$ 

| WEA        | <b>R</b> METAL | S    |              |      |
|------------|----------------|------|--------------|------|
| Iron       | ppm            | 04   | 0 4          | <br> |
| Copper     | ppm            | 0 27 | 08           | <br> |
| Lead       | ppm            | ◯ <1 | ◯ <1         | <br> |
| Tin        | ppm            | 0 () | 0            | <br> |
| Aluminum   | ppm            | 0    | 0            | <br> |
| Chromium   | ppm            | 0 () | 0            | <br> |
| Molybdenum | ppm            | 0    | 0            | <br> |
| Nickel     | ppm            | ◯ <1 | $\bigcirc$ 0 | <br> |
| Titanium   | ppm            | 0    | 0            | <br> |
| Silver     | ppm            | <1   | 0            | <br> |
| Manganese  | ppm            | 0    | ◯ <1         | <br> |
| Vanadium   | ppm            | 0    | 0            | <br> |

#### ٥ **ADDITIVES** Calcium 0 14 ppm 9 ○ <1 Magnesium ppm ○ <1 8 🔘 Zinc 0 15 ppm Phosphorus 0 1424 ppm 0 2222 Barium 05 0 302 ppm Boron 0 32 ppm 02

Industrial Metals 550 Messier St. Winnipeg, MB CA R2J 0G5 Contact: Service Manager

### Diagnosis

Resample at the next service interval to monitor.All component wear rates are normal. There is no indication of any contamination in the oil. The condition of the oil is acceptable for the time in service.

Submitted By: Bastian Firmbach

GRAPHS

 $\odot$ 

Report Id: IND550WIN [WCAMIS] 02603284 (Generated: 12/19/2023 15:58:25) Rev: 1