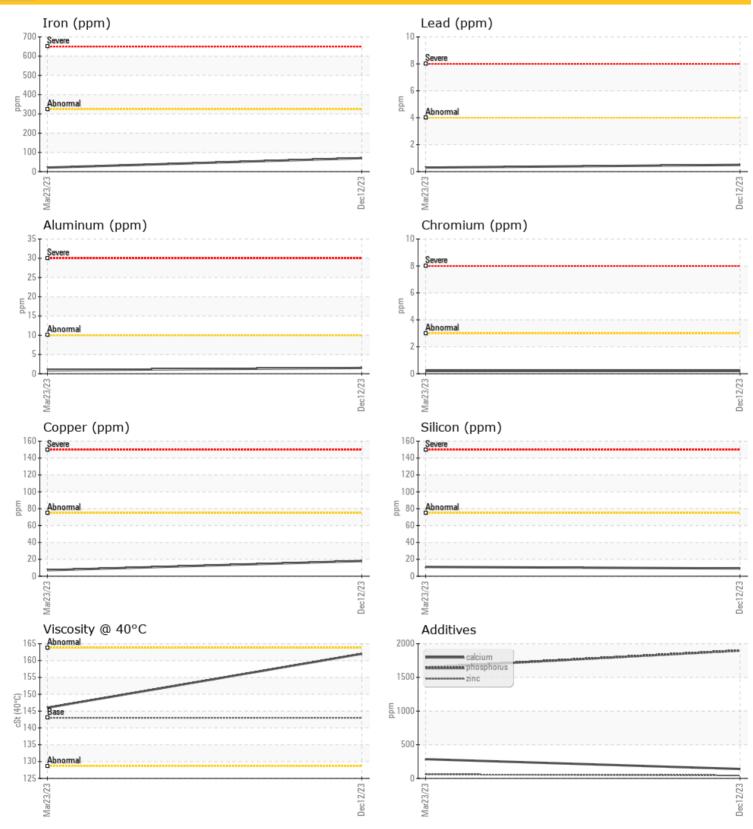

### **OIL CONDITION** 0 146

Visc @ 40°C -

#### cSt 0 162

| Water     | %   | NEG | NEG  |  |  |
|-----------|-----|-----|------|--|--|
| Silicon   | ppm | 0 9 | 0 11 |  |  |
| Sodium    | ppm | 6   | 03   |  |  |
| Potassium | ppm | 0 2 | ○ <1 |  |  |

| Ä          |         |                  |      |      |
|------------|---------|------------------|------|------|
| WEA        | R METAL | 5                |      |      |
|            |         |                  |      |      |
| Iron       | ppm     | 0 70             | 21   | <br> |
| Copper     | ppm     | 0 18             | 07   | <br> |
| Lead       | ppm     | ○ <1             | ○ <1 | <br> |
| Tin        | ppm     | 0                | 0    | <br> |
| Aluminum   | ppm     | 02               | ○ <1 | <br> |
| Chromium   | ppm     | <mark></mark> <1 | ○ <1 | <br> |
| Molybdenum | ppm     | <b>3</b>         | 07   | <br> |
| Nickel     | ppm     | <b>○</b> <1      | 0    | <br> |
| Titanium   | ppm     | 0                | <1   | <br> |
| Silver     | ppm     | <1               | 0    | <br> |
| Manganese  | ppm     | 02               | 01   | <br> |
| Vanadium   | ppm     | 0                | 0    | <br> |

| <b>ADD</b> | ITIVES |             |        |      |
|------------|--------|-------------|--------|------|
| Calcium    | ppm    | <b>140</b>  | 286    | <br> |
| Magnesium  | ppm    | 01          | 0 2    | <br> |
| Zinc       | ppm    | 0 44        | 59     | <br> |
| Phosphorus | ppm    | 0 1898      | 0 1647 | <br> |
| Barium     | ppm    | <b>○</b> <1 | 0 1    | <br> |
| Boron      | ppm    | <b>3</b>    | 0 10   | <br> |

#### Diagnosis

Resample at the next service interval to monitor.All component wear rates are normal. There is no indication of any contamination in the oil. The condition of the oil is acceptable for the time in service.