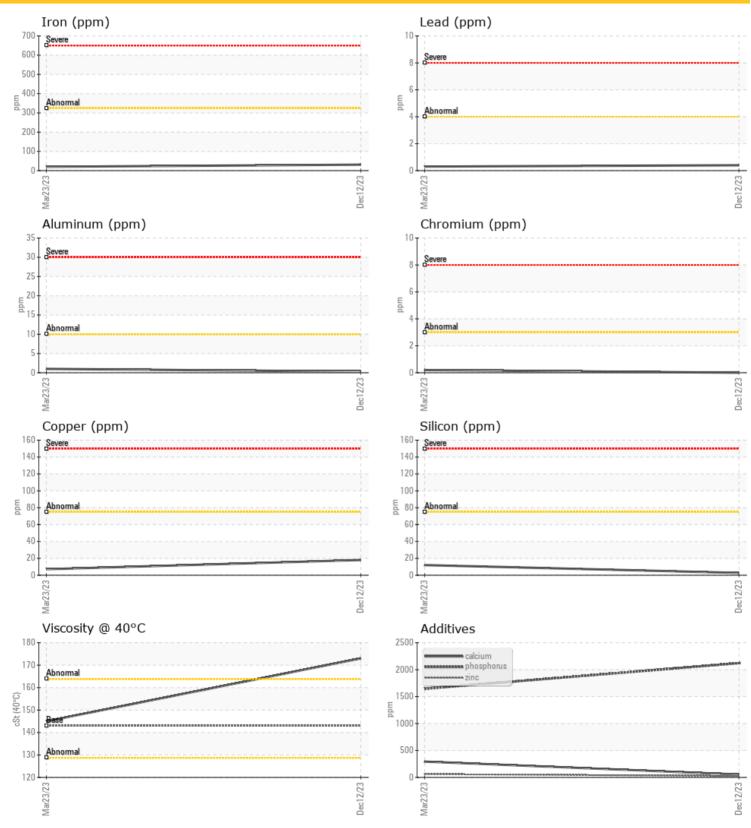

# OIL CONDITION Visc @ 40°C cSt 173 145 -- --

| Water     | %   | NEG      | NEG  |  |  |
|-----------|-----|----------|------|--|--|
| Silicon   | ppm | <b>3</b> | 0 12 |  |  |
| Sodium    | ppm | 04       | 2    |  |  |
| Potassium | ppm | 0        | ○ <1 |  |  |

| Ä          |                 |             |      |      |
|------------|-----------------|-------------|------|------|
| WEA        | <b>R METALS</b> |             |      |      |
|            |                 |             | 0.00 |      |
| Iron       | ppm             | <b>0</b> 31 | 20   | <br> |
| Copper     | ppm             | 0 18        | 07   | <br> |
| Lead       | ppm             | <b>○</b> <1 | ○ <1 | <br> |
| Tin        | ppm             | 0 0         | 0    | <br> |
| Aluminum   | ppm             | <b>○</b> <1 | 0 1  | <br> |
| Chromium   | ppm             | 0 🔘         | ○ <1 | <br> |
| Molybdenum | ppm             | <b>○</b> <1 | 07   | <br> |
| Nickel     | ppm             | 0 0         | ◯ <1 | <br> |
| Titanium   | ppm             | 0           | <1   | <br> |
| Silver     | ppm             | <1          | 0    | <br> |
| Manganese  | ppm             | <b>○</b> <1 | 0 1  | <br> |
| Vanadium   | ppm             | 0           | 0    | <br> |

| ADDITIVES  |     |               |        |      |
|------------|-----|---------------|--------|------|
| Calcium    | ppm | <b>5</b> 4    | 294    | <br> |
| Magnesium  | ppm | 01            | 02     | <br> |
| Zinc       | ppm | 0 25          | 61     | <br> |
| Phosphorus | ppm | <b>0 2120</b> | 0 1644 | <br> |
| Barium     | ppm | <b>○</b> <1   | 2      | <br> |
| Boron      | ppm | 0 5           | 0 10   | <br> |

## Diagnosis

Resample at the next service interval to monitor.All component wear rates are normal. There is no indication of any contamination in the oil. The condition of the oil is acceptable for the time in service.