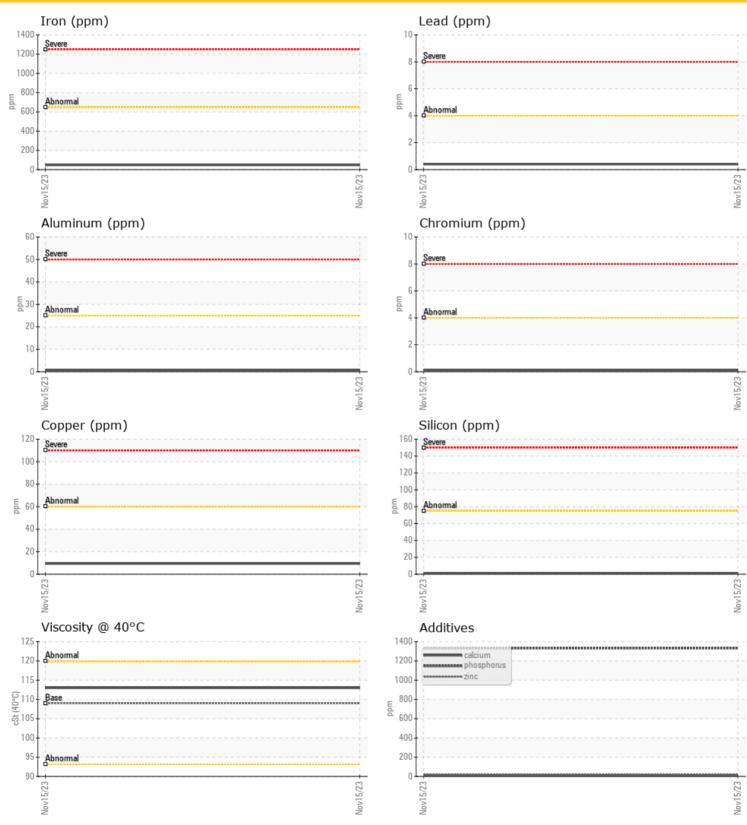

#### **GRAPHS**

| CONT      | AMINATIO | ) N      |      |  |
|-----------|----------|----------|------|--|
| Water     | %        | NEG      | <br> |  |
| Silicon   | ppm      | O 1      | <br> |  |
| Sodium    | ppm      | <b>3</b> | <br> |  |
| Potassium | ppm      | <b>0</b> | <br> |  |
|           |          |          |      |  |

| WE          | AR META | LS          |      |  |
|-------------|---------|-------------|------|--|
| Iron        | ppm     | <b>48</b>   | <br> |  |
| Copper      | ppm     | <b>9</b>    | <br> |  |
| Lead        | ppm     | <b>○</b> <1 | <br> |  |
| Tin         | ppm     | <b>0</b>    | <br> |  |
| Aluminum    | ppm     | <b>○</b> <1 | <br> |  |
| Chromium    | ppm     | <b>○</b> <1 | <br> |  |
| Molybdenum  | ppm     | <b>0</b>    | <br> |  |
| Nickel      | ppm     | <b>○</b> <1 | <br> |  |
| Titanium    | ppm     | <b>0</b>    | <br> |  |
| Silver      | ppm     | <1          | <br> |  |
| Manganese   | ppm     | <b>1</b>    | <br> |  |
| Vanadium    | ppm     | 0           | <br> |  |
| variadiditi | ррт     | V           |      |  |

|            | le le  |             |  |  |  |  |
|------------|--------|-------------|--|--|--|--|
| ADDITIVES  |        |             |  |  |  |  |
|            | IIIVES |             |  |  |  |  |
| Calcium    | ppm    | <b>7</b>    |  |  |  |  |
| Magnesium  | ppm    | ○ <1        |  |  |  |  |
| Zinc       | ppm    | <b>17</b>   |  |  |  |  |
| Phosphorus | ppm    | <b>1333</b> |  |  |  |  |
| Barium     | ppm    | <b>1</b>    |  |  |  |  |
| Boron      | ppm    | <b>207</b>  |  |  |  |  |
|            |        |             |  |  |  |  |