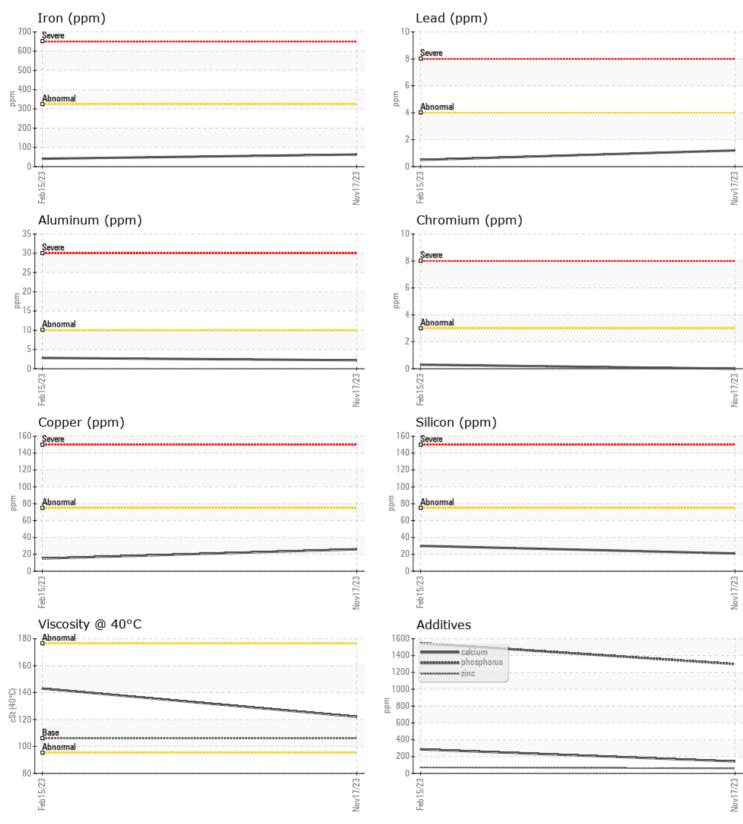

## SAMPLE INFORMATION

| Sample Number   | LH0255446   | LH0225082   | <br> |
|-----------------|-------------|-------------|------|
| Sample Date     | 17 Nov 2023 | 15 Feb 2023 | <br> |
| Machine Hours   | 2077        | 472         | <br> |
| Oil Hours       | 0           | 0           | <br> |
| Oil Changed     | N/A         | Changed     | <br> |
| Sample Status   | NORMAL      | NORMAL      | <br> |
|                 |             |             |      |
|                 |             |             |      |
| Visc @ 40°C cSt | 0 122       | 0 143       | <br> |
| **              |             |             |      |

|           | NTAMINA | TION |              |      |
|-----------|---------|------|--------------|------|
| Water     | %       | NEG  | NEG          | <br> |
| Silicon   | ppm     | 0 21 | ◯ 30         | <br> |
| Sodium    | ppm     | 04   | 5            | <br> |
| Potassium | maa     | 0 <1 | $\bigcirc$ 3 | <br> |

| Ä          |          |             |      |      |
|------------|----------|-------------|------|------|
| WEA        | R METALS | 5           |      |      |
|            |          |             |      |      |
| Iron       | ppm      | 63          | 0 41 | <br> |
| Copper     | ppm      | 0 26        | 0 15 | <br> |
| Lead       | ppm      | 01          | ○ <1 | <br> |
| Tin        | ppm      | 0 🔘         | ○ <1 | <br> |
| Aluminum   | ppm      | 02          | 3    | <br> |
| Chromium   | ppm      | 0 🔘         | ○ <1 | <br> |
| Molybdenum | ppm      | <b>5</b>    | 8 🔘  | <br> |
| Nickel     | ppm      | <b>○</b> <1 | ○ <1 | <br> |
| Titanium   | ppm      | 0           | <1   | <br> |
| Silver     | ppm      | <1          | 0    | <br> |
| Manganese  | ppm      | 02          | 0 2  | <br> |
| Vanadium   | ppm      | 0           | 0    | <br> |

٥ **ADDITIVES** Calcium 0 142 ppm 286 02 Magnesium 02 ppm 071 Zinc 0 59 ppm Phosphorus ppm 0 1299 0 1546 Barium ○ <1 ppm ○ <1 Boron 06 ppm 0 91

#### Diagnosis

Resample at the next service interval to monitor.All component wear rates are normal. There is no indication of any contamination in the oil. The condition of the oil is acceptable for the time in service.