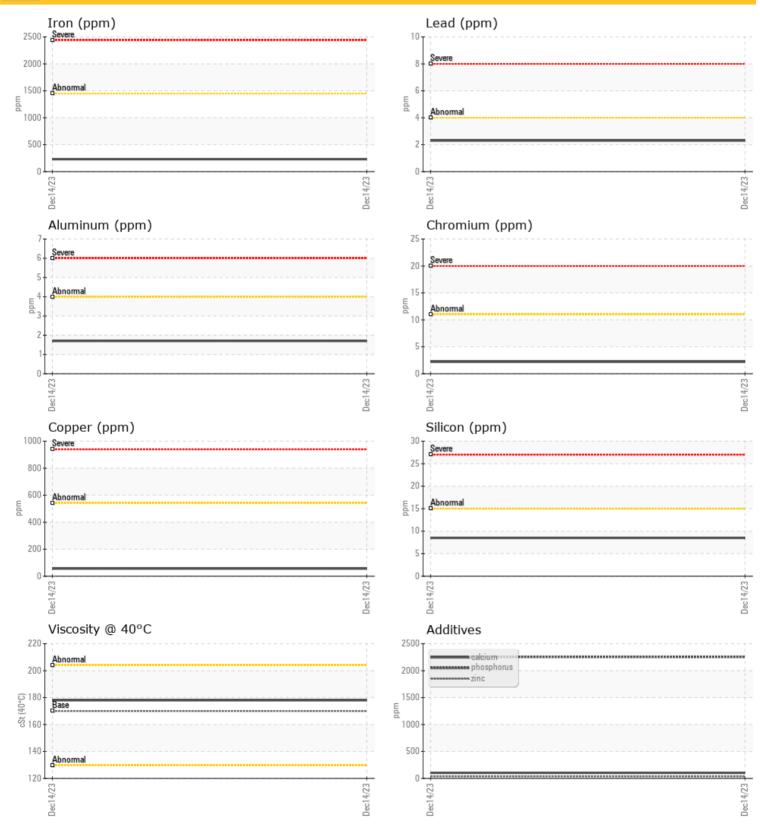

### OIL CONDITION

Visc @ 40°C

.

# cSt 0 178

| Water     | %   | NEG         |  |  |  |  |
|-----------|-----|-------------|--|--|--|--|
| Silicon   | ppm | 08          |  |  |  |  |
| Sodium    | ppm | 07          |  |  |  |  |
| Potassium | ppm | <b>○</b> <1 |  |  |  |  |

#### $\odot$ **WEAR METALS** 0 230 Iron ppm Copper 0 56 ppm Lead 02 ppm Tin ppm 04 Aluminum ppm 02 Chromium ppm 02 Molybdenum 0 () ppm Nickel ppm 0 <1 Titanium ppm 0 Silver <1 ppm Manganese 2 ppm Vanadium ppm 0

ADDITIVES

| Calcium    | ppm | 102         | <br> |  |
|------------|-----|-------------|------|--|
| Magnesium  | ppm | <b>○</b> <1 | <br> |  |
| Zinc       | ppm | 37          | <br> |  |
| Phosphorus | ppm | 0 2256      | <br> |  |
| Barium     | ppm | <b>1</b> 3  | <br> |  |
| Boron      | ppm | 0 4         | <br> |  |