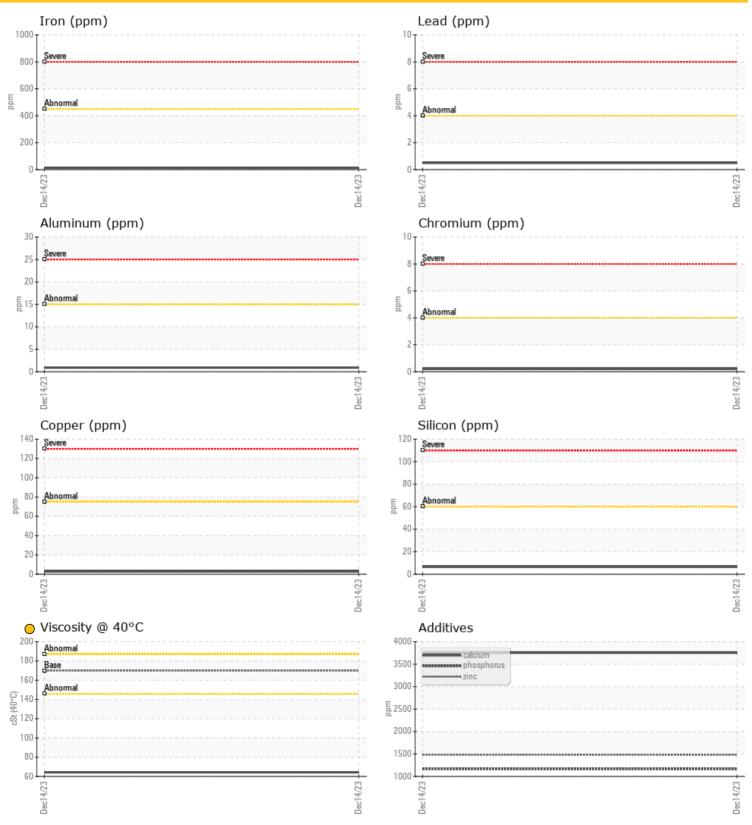

| OIL CONDITION |      |     |             |  |  |  |  |
|---------------|------|-----|-------------|--|--|--|--|
| Visc @        | 40°C | cSt | <b>64.2</b> |  |  |  |  |

| CONTAMINATION |     |           |  |  |  |  |  |  |
|---------------|-----|-----------|--|--|--|--|--|--|
| Water         | %   | NEG       |  |  |  |  |  |  |
| Silicon       | ppm | <b>6</b>  |  |  |  |  |  |  |
| Sodium        | ppm | <b>15</b> |  |  |  |  |  |  |
| Potassium     | ppm | <b>0</b>  |  |  |  |  |  |  |

| Ø WE       |         |              |      |  |
|------------|---------|--------------|------|--|
| WE!        | AR META | LS           |      |  |
| Iron       | ppm     | <b>14</b>    | <br> |  |
| Copper     | ppm     | <b>3</b>     | <br> |  |
| Lead       | ppm     | <b>()</b> <1 | <br> |  |
| Tin        | ppm     | 0            | <br> |  |
| Aluminum   | ppm     | <1           | <br> |  |
| Chromium   | ppm     | <b>()</b> <1 | <br> |  |
| Molybdenum | ppm     | <b>0</b>     | <br> |  |
| Nickel     | ppm     | <b>○</b> <1  | <br> |  |
| Titanium   | ppm     | 0            | <br> |  |
| Silver     | ppm     | <1           | <br> |  |
| Manganese  | ppm     | <b>1</b>     | <br> |  |
| Vanadium   | ppm     | 0            | <br> |  |
|            |         |              |      |  |

| ADDITIVES  |     |            |  |  |  |  |  |
|------------|-----|------------|--|--|--|--|--|
| Calcium    | ppm | 3754       |  |  |  |  |  |
| Magnesium  | ppm | <b>11</b>  |  |  |  |  |  |
| Zinc       | ppm | 1481       |  |  |  |  |  |
| Phosphorus | ppm | 1165       |  |  |  |  |  |
| Barium     | ppm | <b></b> <1 |  |  |  |  |  |
| Boron      | ppm | 111        |  |  |  |  |  |
|            |     |            |  |  |  |  |  |

### **GRAPHS**