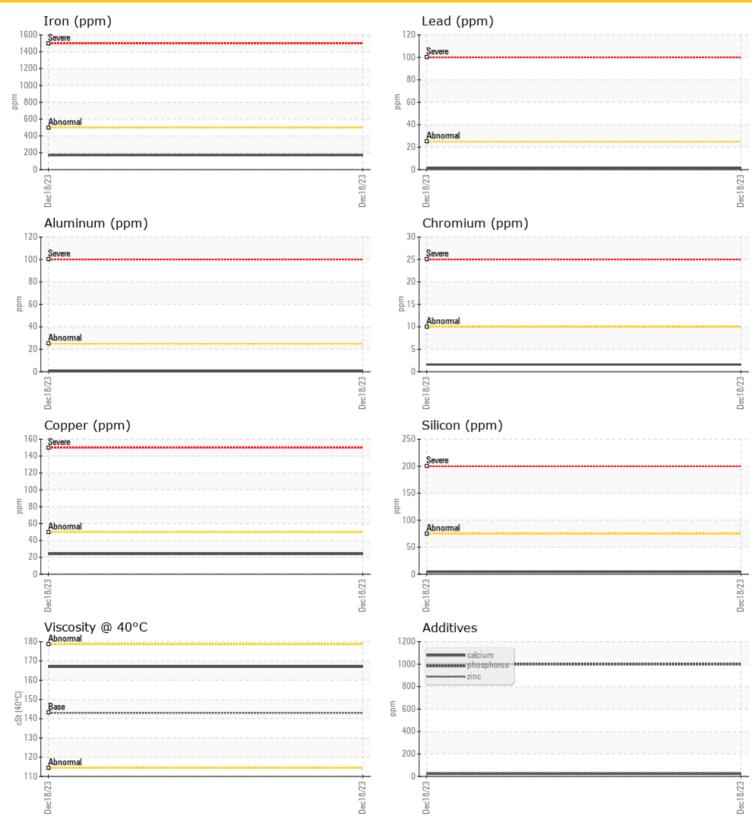

### cSt 🔘 167

| 1         |     |             |  |  |  |
|-----------|-----|-------------|--|--|--|
|           |     |             |  |  |  |
| Water     | %   | NEG         |  |  |  |
| Silicon   | ppm | 04          |  |  |  |
| Sodium    | ppm | <b>3</b>    |  |  |  |
| Potassium | ppm | <b>○</b> <1 |  |  |  |

| Â          |          |             |      |  |
|------------|----------|-------------|------|--|
| WEA        | R METALS |             |      |  |
|            |          |             |      |  |
| Iron       | ppm      | 0 172       | <br> |  |
| Copper     | ppm      | <b>2</b> 4  | <br> |  |
| Lead       | ppm      | 01          | <br> |  |
| Tin        | ppm      | <b>○</b> <1 | <br> |  |
| Aluminum   | ppm      | <b>○</b> <1 | <br> |  |
| Chromium   | ppm      | 02          | <br> |  |
| Molybdenum | ppm      | 0 🔘         | <br> |  |
| Nickel     | ppm      | 01          | <br> |  |
| Titanium   | ppm      | 0           | <br> |  |
| Silver     | ppm      | <1          | <br> |  |
| Manganese  | ppm      | 01          | <br> |  |
| Vanadium   | ppm      | 0           | <br> |  |

0

|            | ITIVES |               |      |  |
|------------|--------|---------------|------|--|
| Calcium    | ppm    | 23            | <br> |  |
| Magnesium  | ppm    | 05            | <br> |  |
| Zinc       | ppm    | 0 29          | <br> |  |
| Phosphorus | ppm    | <b>0 1000</b> | <br> |  |
| Barium     | ppm    | <b>0</b> 10   | <br> |  |
| Boron      | ppm    | 0 129         | <br> |  |

### Diagnosis

Resample at the next service interval to monitor. The fluid was not specified, however, a fluid match indicates that this fluid is (GENERIC) GEAR OIL SAE 80W90. Please confirm.

All component wear rates are normal. There is no indication of any contamination in the oil. The condition of the oil is acceptable for the time in service.

Depot:CCUnique No:56Signed:WoReport Date:19

CON30CON 5697281 Wes Davis 19 Dec 2023

GRAPHS

 $\bigcirc$ 