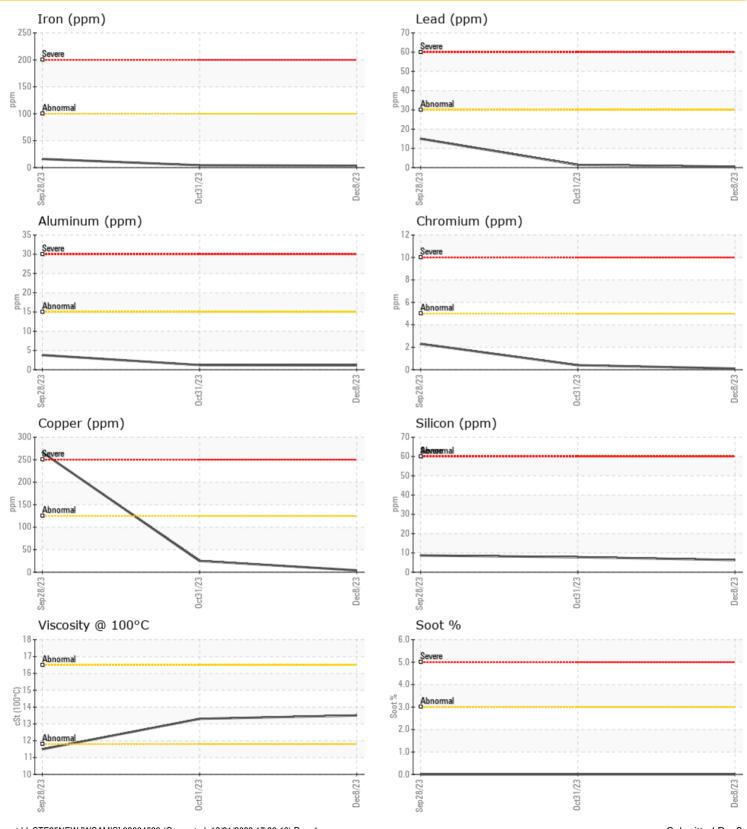

## LIEBHERR LH60M 147037-1217 - Diesel Engine

Sample No: LH0271336

Oil Type: PETRO CANADA 10W40

| _              |                 |             |             |             |  |
|----------------|-----------------|-------------|-------------|-------------|--|
| J SAN          | <b>NPLE INF</b> | ORMATION    |             |             |  |
| Sample Number  |                 | LH0271336   | LH0271328   | LH0271325   |  |
| Sample Date    |                 | 08 Dec 2023 | 31 Oct 2023 | 28 Sep 2023 |  |
| Machine Hours  |                 | 1497        | 1062        | 717         |  |
| Oil Hours      |                 | 0           | 0           | 0           |  |
| Oil Changed    |                 | Changed     | Changed     | Changed     |  |
| Sample Status  |                 | NORMAL      | NORMAL      | ABNORMAL    |  |
| OIL            | CONDITI         | ON          |             |             |  |
| Visc @ 100°C   | cSt             | <b>13.5</b> | O 13.3      | O 11.5      |  |
| Oxidation (PA) | %               | 59          | 74          | 226         |  |
|                |                 |             |             |             |  |
| CON            | TAMIN           | ATION       |             |             |  |
| Water          | %               | NEG         | NEG         | NEG         |  |
| Soot %         | %               | <b>0</b>    | O 0         | O 0         |  |
| NIII (DA)      | 0/              | 00          | 00          | 440         |  |

| - CONTAMINATION |     |              |      |            |  |  |
|-----------------|-----|--------------|------|------------|--|--|
| Water           | %   | NEG          | NEG  | NEG        |  |  |
| Soot %          | %   | <b>0</b>     | O 0  | O 0        |  |  |
| Nitration (PA)  | %   | 60           | 63   | 110        |  |  |
| Sulfation (PA)  | %   | 49           | 57   | 117        |  |  |
| Glycol          | %   | NEG          | NEG  | NEG        |  |  |
| Fuel            | %   | <1.0         | <1.0 | <b>2.3</b> |  |  |
| Silicon         | ppm | <b>6</b>     | 0 8  | <b>9</b>   |  |  |
| Sodium          | ppm | <b>1</b>     | O 2  | <b>3</b>   |  |  |
| Potassium       | ppm | <b>()</b> <1 | O <1 | O 2        |  |  |
|                 |     |              |      |            |  |  |

| <b>10</b>  |        |             |            |           |  |
|------------|--------|-------------|------------|-----------|--|
| WEA        | R META | LS          |            |           |  |
| Iron       | ppm    | <b>3</b>    | <b>O</b> 4 | O 16      |  |
| Copper     | ppm    | <b>4</b>    | <b>2</b> 5 | ○ 266     |  |
| Lead       | ppm    | <1          | O 1        | O 15      |  |
| Tin        | ppm    | <b>0</b>    | O <1       | O 1       |  |
| Aluminum   | ppm    | <b>1</b>    | O 1        | <b>4</b>  |  |
| Chromium   | ppm    | <b>○</b> <1 | O <1       | O 2       |  |
| Molybdenum | ppm    | <b>57</b>   | <b>57</b>  | <b>46</b> |  |
| Nickel     | ppm    | <b>○</b> <1 | O <1       | O <1      |  |
| Titanium   | ppm    | 0           | 0          | 0         |  |
| Silver     | ppm    | <b>0</b>    | O <1       | O <1      |  |
| Manganese  | ppm    | <b>0</b>    | O          | O 1       |  |
| Vanadium   | ppm    | 0           | 0          | 0         |  |

| ADDITIVES  |     |             |          |           |  |  |
|------------|-----|-------------|----------|-----------|--|--|
| Calcium    | ppm | <b>1078</b> | O 1066   | O 1364    |  |  |
| Magnesium  | ppm | <b>974</b>  | 948      | 920       |  |  |
| Zinc       | ppm | <b>1184</b> | O 1168   | 838       |  |  |
| Phosphorus | ppm | <b>1012</b> | 966      | O 672     |  |  |
| Barium     | ppm | <b>O</b> <1 | <b>4</b> | 42        |  |  |
| Boron      | ppm | <b>1</b>    | <b>4</b> | <b>58</b> |  |  |
|            |     |             |          |           |  |  |

#### Diagnosis

Resample at the next service interval to monitor. All component wear rates are normal. There is no indication of any contamination in the oil. The condition of the oil is acceptable for the time in service.