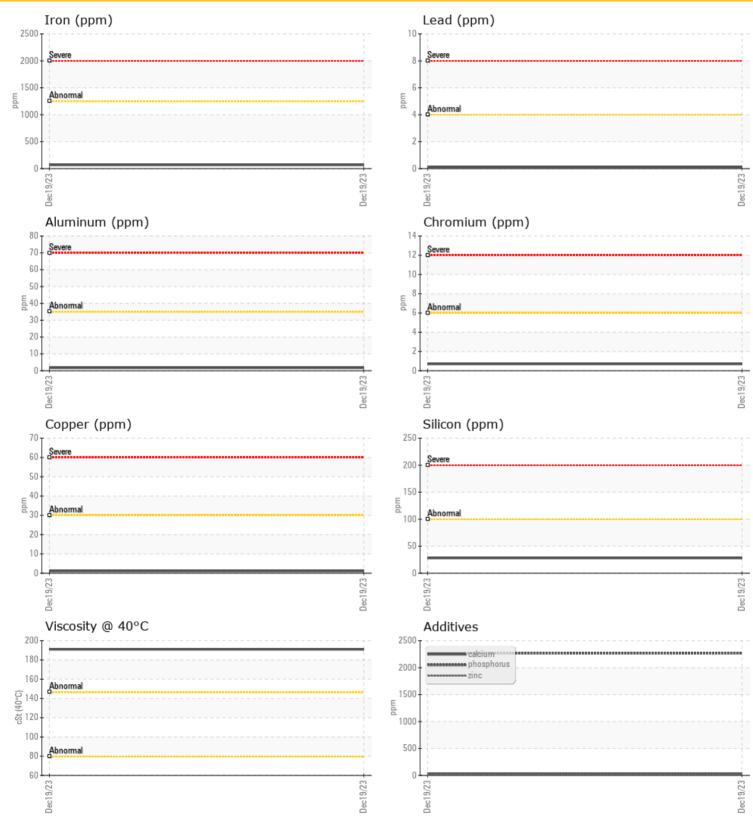

## cSt

191

| -         |     |      |  |  |  |
|-----------|-----|------|--|--|--|
|           |     |      |  |  |  |
| Water     | %   | NEG  |  |  |  |
| Silicon   | ppm | 0 28 |  |  |  |
| Sodium    | ppm | 06   |  |  |  |
| Potassium | ppm | 01   |  |  |  |

| Ä          |               |             |      |  |
|------------|---------------|-------------|------|--|
| WEA        | <b>R</b> META | LS          |      |  |
|            |               |             |      |  |
| Iron       | ppm           | 68          | <br> |  |
| Copper     | ppm           | 01          | <br> |  |
| Lead       | ppm           | <b>○</b> <1 | <br> |  |
| Tin        | ppm           | 0 ()        | <br> |  |
| Aluminum   | ppm           | 02          | <br> |  |
| Chromium   | ppm           | <b>○</b> <1 | <br> |  |
| Molybdenum | ppm           | <1          | <br> |  |
| Nickel     | ppm           | <b>○</b> <1 | <br> |  |
| Titanium   | ppm           | 0           | <br> |  |
| Silver     | ppm           | 0           | <br> |  |
| Manganese  | ppm           | 20          | <br> |  |
| Vanadium   | ppm           | 0           | <br> |  |

|            | ITIVES |      |      |  |
|------------|--------|------|------|--|
| Calcium    | ppm    | 24   | <br> |  |
| Magnesium  | ppm    | 3    | <br> |  |
| Zinc       | ppm    | 19   | <br> |  |
| Phosphorus | ppm    | 2268 | <br> |  |
| Barium     | ppm    | 5    | <br> |  |
| Boron      | ppm    | 2    | <br> |  |

## Diagnosis

Resample at the next service interval to monitor. The fluid was not specified, however, a fluid match indicates that this fluid is SAE 80W90 Gear Oil. Please confirm the oil type and grade, and specify the brand of the oil on your next sample.Metal levels are typical for a new component breaking in. There is no indication of any contamination in the oil. Viscosity of sample indicates oil is within SAE 80W90 range, advise investigate. The condition of the oil is acceptable for the time in service.

| Depot:       | CON89LAV     |
|--------------|--------------|
| Unique No:   | 5697793      |
| Signed:      | Kevin Marson |
| Report Date: | 21 Dec 2023  |

Submitted By: Eric Leblond

GRAPHS

 $\overline{\mathbf{O}}$ 