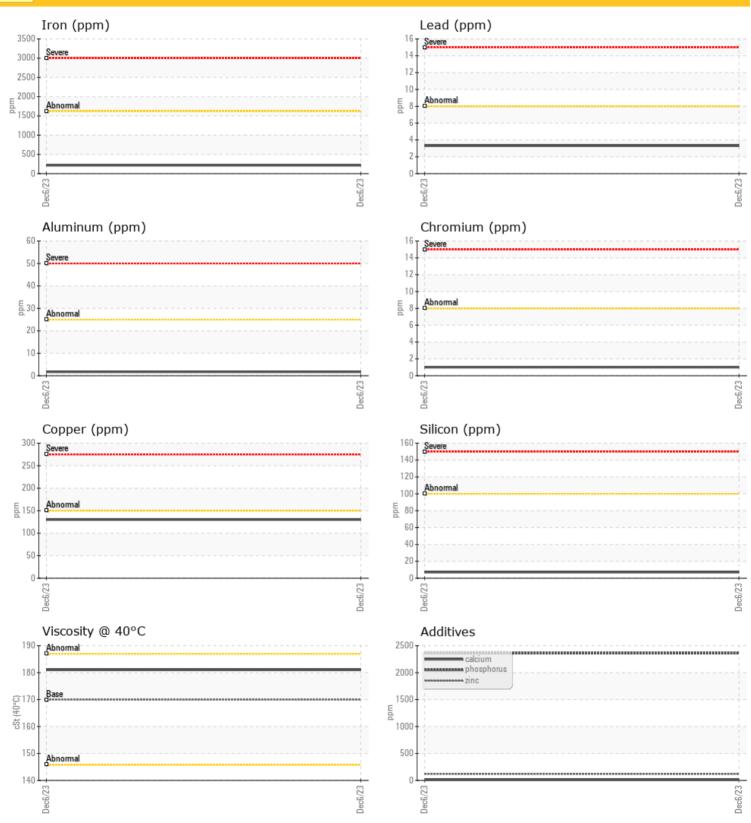

| Â          |          |                  |      |  |
|------------|----------|------------------|------|--|
| WFA        | R METALS |                  |      |  |
|            |          |                  |      |  |
| Iron       | ppm      | <b>216</b>       | <br> |  |
| Copper     | ppm      | <b>130</b>       | <br> |  |
| Lead       | ppm      | <b>3</b>         | <br> |  |
| Tin        | ppm      | 8 🔘              | <br> |  |
| Aluminum   | ppm      | 02               | <br> |  |
| Chromium   | ppm      | 01               | <br> |  |
| Molybdenum | ppm      | 0 ()             | <br> |  |
| Nickel     | ppm      | <mark></mark> <1 | <br> |  |
| Titanium   | ppm      | 0                | <br> |  |
| Silver     | ppm      | 0                | <br> |  |
| Manganese  | ppm      | 8 🔘              | <br> |  |
| Vanadium   | ppm      | 0                | <br> |  |

| ADDI       | TIVES |              |      |  |
|------------|-------|--------------|------|--|
| Calcium    | ppm   | 0 12         | <br> |  |
| Magnesium  | ppm   | 01           | <br> |  |
| Zinc       | ppm   | <b>0</b> 119 | <br> |  |
| Phosphorus | ppm   | 2360         | <br> |  |
| Barium     | ppm   | 0 🔘          | <br> |  |
| Boron      | ppm   | 01           | <br> |  |

## Diagnosis

Resample at the next service interval to monitor.All component wear rates are normal. There is no indication of any contamination in the oil. The condition of the oil is acceptable for the time in service.