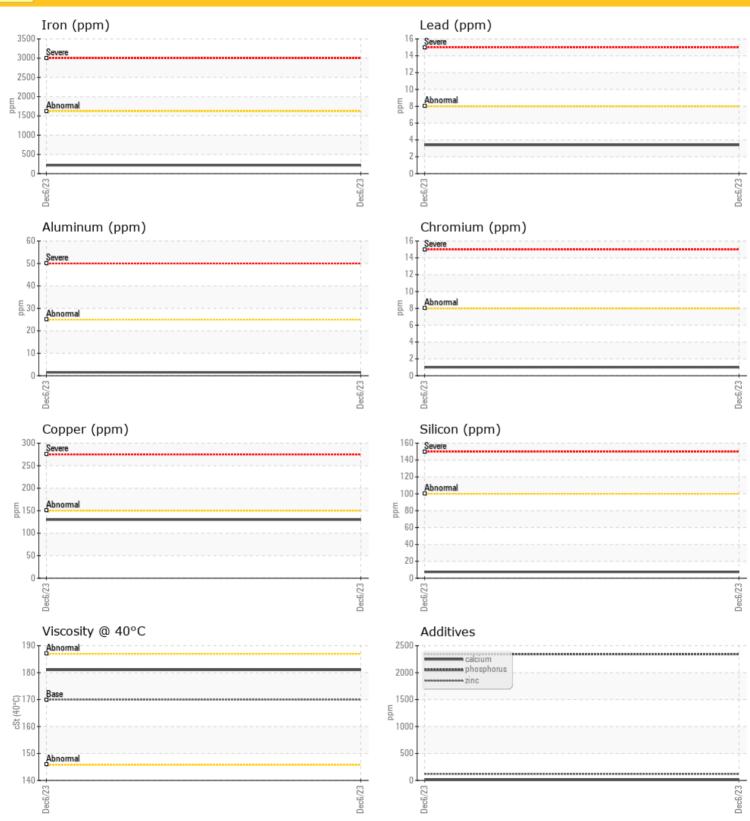

## cSt **0 181**

|           | CONTAMINATION |     |  |  |  |  |  |
|-----------|---------------|-----|--|--|--|--|--|
| Water     | %             | NEG |  |  |  |  |  |
| Silicon   | ppm           | 07  |  |  |  |  |  |
| Sodium    | ppm           | 0 2 |  |  |  |  |  |
| Potassium | ppm           | 0   |  |  |  |  |  |

| <b>A</b>   |               |                  |      |  |
|------------|---------------|------------------|------|--|
| WEA        | <b>R</b> META | LS               |      |  |
|            |               |                  |      |  |
| Iron       | ppm           | <b>0</b> 217     | <br> |  |
| Copper     | ppm           | <b>130</b>       | <br> |  |
| Lead       | ppm           | 03               | <br> |  |
| Tin        | ppm           | 08               | <br> |  |
| Aluminum   | ppm           | 0 2              | <br> |  |
| Chromium   | ppm           | 01               | <br> |  |
| Molybdenum | ppm           | 0                | <br> |  |
| Nickel     | ppm           | <mark></mark> <1 | <br> |  |
| Titanium   | ppm           | 0                | <br> |  |
| Silver     | ppm           | 0                | <br> |  |
| Manganese  | ppm           | 08               | <br> |  |
| Vanadium   | ppm           | 0                | <br> |  |

0

|            | ADDITIVES |                  |  |  |  |  |  |
|------------|-----------|------------------|--|--|--|--|--|
| Calcium    | ppm       | <b>12</b>        |  |  |  |  |  |
| Magnesium  | ppm       | <mark></mark> <1 |  |  |  |  |  |
| Zinc       | ppm       | 0 118            |  |  |  |  |  |
| Phosphorus | ppm       | 0 2344           |  |  |  |  |  |
| Barium     | ppm       | 0                |  |  |  |  |  |
| Boron      | ppm       | 0 <1             |  |  |  |  |  |

### Diagnosis

Resample at the next service interval to monitor.All component wear rates are normal. There is no indication of any contamination in the oil. The condition of the oil is acceptable for the time in service.