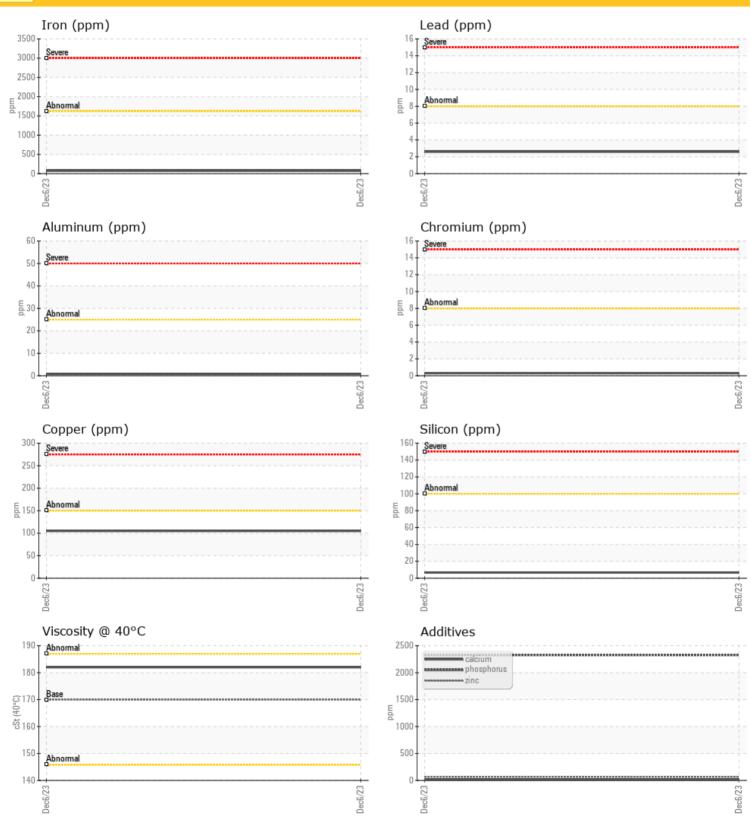

#### 0 182 cSt

| 1 | VIS | 2 | æ | 4U | )~( |
|---|-----|---|---|----|-----|
|   |     | - |   |    |     |

|           | CONTAMINATION |       |  |  |  |  |
|-----------|---------------|-------|--|--|--|--|
| Water     | %             | NEG   |  |  |  |  |
| Silicon   | ppm           | 07    |  |  |  |  |
| Sodium    | ppm           | 04    |  |  |  |  |
| Potassium | ppm           | () <1 |  |  |  |  |

| Ä          |        |             |      |  |
|------------|--------|-------------|------|--|
| WEA        | R META | LS          |      |  |
|            |        |             |      |  |
| Iron       | ppm    | 0 73        | <br> |  |
| Copper     | ppm    | 0 105       | <br> |  |
| Lead       | ppm    | 03          | <br> |  |
| Tin        | ppm    | 08          | <br> |  |
| Aluminum   | ppm    | <b>○</b> <1 | <br> |  |
| Chromium   | ppm    | <b>○</b> <1 | <br> |  |
| Molybdenum | ppm    | 0 🔘         | <br> |  |
| Nickel     | ppm    | ○ <1        | <br> |  |
| Titanium   | ppm    | 0           | <br> |  |
| Silver     | ppm    | 0           | <br> |  |
| Manganese  | ppm    | 07          | <br> |  |
| Vanadium   | ppm    | 0           | <br> |  |

| ADDITIVES  |     |             |  |  |  |
|------------|-----|-------------|--|--|--|
| Calcium    | ppm | 09          |  |  |  |
| Magnesium  | ppm | <b>○</b> <1 |  |  |  |
| Zinc       | ppm | 65          |  |  |  |
| Phosphorus | ppm | 0 2328      |  |  |  |
| Barium     | ppm | 0           |  |  |  |
| Boron      | ppm | <b>○</b> <1 |  |  |  |

### Diagnosis

Resample at the next service interval to monitor.All component wear rates are normal. There is no indication of any contamination in the oil. The condition of the oil is acceptable for the time in service.