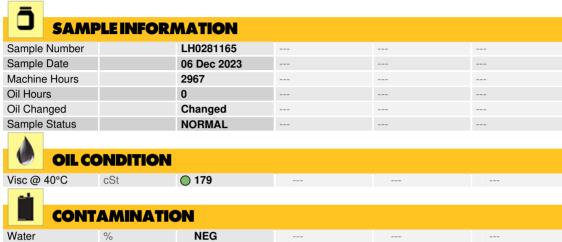

### LIEBHERR L586 65883 - Front Axle

Sample No: LH0281165

Oil Type: LIEBHERR GEAR BASIC 90 LS

| CONTAMINATION |     |             |  |  |  |  |  |  |  |
|---------------|-----|-------------|--|--|--|--|--|--|--|
| Water         | %   | NEG         |  |  |  |  |  |  |  |
| Silicon       | ppm | <b>7</b>    |  |  |  |  |  |  |  |
| Sodium        | ppm | <b>2</b>    |  |  |  |  |  |  |  |
| Potassium     | ppm | <b>○</b> <1 |  |  |  |  |  |  |  |
|               |     |             |  |  |  |  |  |  |  |

| <b>WEA</b> | R METAI | .S          |      |  |
|------------|---------|-------------|------|--|
| Iron       | ppm     | <b>220</b>  | <br> |  |
| Copper     | ppm     | <b>132</b>  | <br> |  |
| Lead       | ppm     | <b>3</b>    | <br> |  |
| Tin        | ppm     | <b>8</b>    | <br> |  |
| Aluminum   | ppm     | <b>2</b>    | <br> |  |
| Chromium   | ppm     | <b>1</b>    | <br> |  |
| Molybdenum | ppm     | <b>1</b>    | <br> |  |
| Nickel     | ppm     | <b>0</b> <1 | <br> |  |
| Titanium   | ppm     | <b>0</b>    | <br> |  |
| Silver     | ppm     | 0           | <br> |  |
| Manganese  | ppm     | <b>8</b>    | <br> |  |
| Vanadium   | ppm     | 0           | <br> |  |
|            |         |             |      |  |

| variadium  | ppm | U            |  |  |  |  |  |  |
|------------|-----|--------------|--|--|--|--|--|--|
| 0          |     |              |  |  |  |  |  |  |
| ADDITIVES  |     |              |  |  |  |  |  |  |
| Calcium    | ppm | <b>18</b>    |  |  |  |  |  |  |
| Magnesium  | ppm | <b>○</b> <1  |  |  |  |  |  |  |
| Zinc       | ppm | <b>121</b>   |  |  |  |  |  |  |
| Phosphorus | ppm | <b>2362</b>  |  |  |  |  |  |  |
| Barium     | ppm | <b>0</b>     |  |  |  |  |  |  |
| Boron      | ppm | <b>()</b> <1 |  |  |  |  |  |  |

#### Diagnosis

Resample at the next service interval to monitor. All component wear rates are normal. There is no indication of any contamination in the oil. The condition of the oil is acceptable for the time in service.