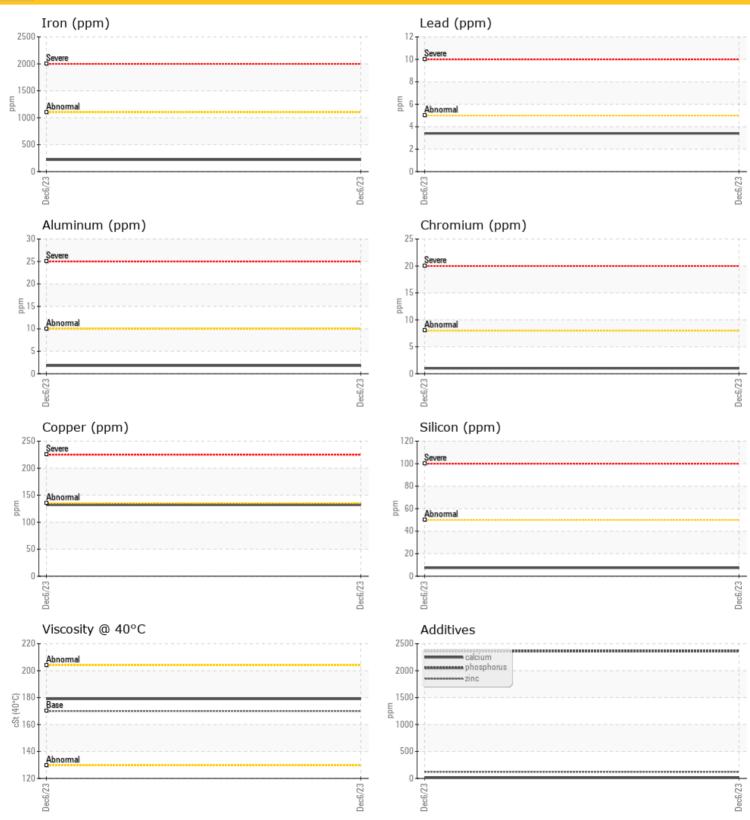

| <b>WEA</b> | R METAI | .S          |      |  |
|------------|---------|-------------|------|--|
| Iron       | ppm     | <b>220</b>  | <br> |  |
| Copper     | ppm     | <b>132</b>  | <br> |  |
| Lead       | ppm     | <b>3</b>    | <br> |  |
| Tin        | ppm     | <b>8</b>    | <br> |  |
| Aluminum   | ppm     | <b>2</b>    | <br> |  |
| Chromium   | ppm     | <b>1</b>    | <br> |  |
| Molybdenum | ppm     | <b>1</b>    | <br> |  |
| Nickel     | ppm     | <b>0</b> <1 | <br> |  |
| Titanium   | ppm     | <b>0</b>    | <br> |  |
| Silver     | ppm     | 0           | <br> |  |
| Manganese  | ppm     | <b>8</b>    | <br> |  |
| Vanadium   | ppm     | 0           | <br> |  |
|            |         |             |      |  |

| variadium  | ppm | U            |  |  |  |  |  |  |
|------------|-----|--------------|--|--|--|--|--|--|
| 0          |     |              |  |  |  |  |  |  |
| ADDITIVES  |     |              |  |  |  |  |  |  |
| Calcium    | ppm | <b>18</b>    |  |  |  |  |  |  |
| Magnesium  | ppm | <b>○</b> <1  |  |  |  |  |  |  |
| Zinc       | ppm | <b>121</b>   |  |  |  |  |  |  |
| Phosphorus | ppm | <b>2362</b>  |  |  |  |  |  |  |
| Barium     | ppm | <b>0</b>     |  |  |  |  |  |  |
| Boron      | ppm | <b>()</b> <1 |  |  |  |  |  |  |