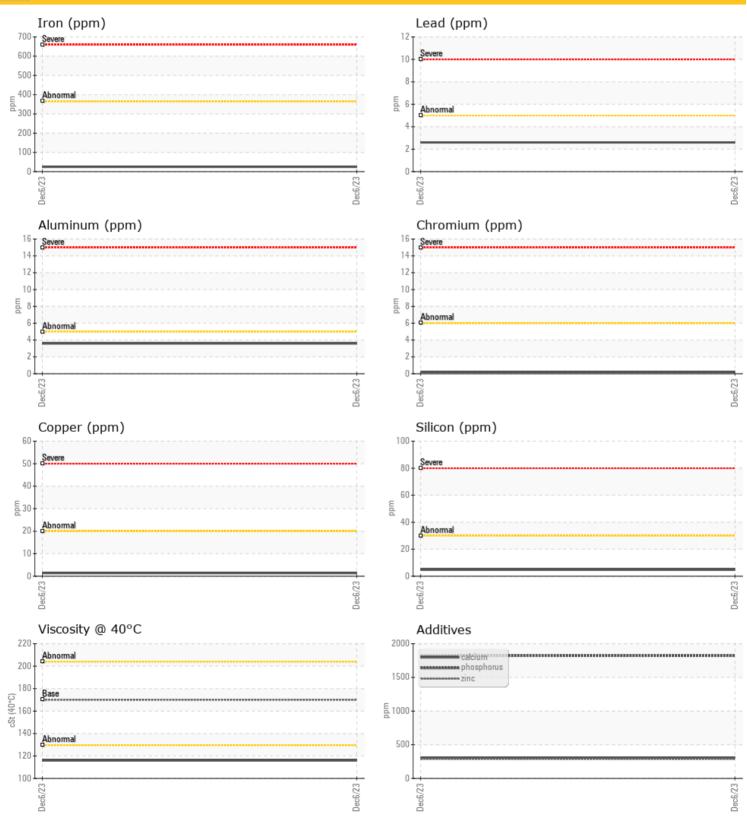

| WEA        | R METALS |              |      |  |
|------------|----------|--------------|------|--|
| Iron       | ppm      | <b>25</b>    | <br> |  |
| Copper     | ppm      | <b>1</b>     | <br> |  |
| Lead       | ppm      | <b>3</b>     | <br> |  |
| Tin        | ppm      | <b>0</b>     | <br> |  |
| Aluminum   | ppm      | <b>4</b>     | <br> |  |
| Chromium   | ppm      | <b>()</b> <1 | <br> |  |
| Molybdenum | ppm      | <b>0</b>     | <br> |  |
| Nickel     | ppm      | <b>0</b> <1  | <br> |  |
| Titanium   | ppm      | 0            | <br> |  |
| Silver     | ppm      | 0            | <br> |  |
| Manganese  | ppm      | <b>0</b>     | <br> |  |
| Vanadium   | ppm      | 0            | <br> |  |
|            |          |              |      |  |

| ADDITIVES  |     |              |  |  |  |  |  |
|------------|-----|--------------|--|--|--|--|--|
| Calcium    | ppm | <b>306</b>   |  |  |  |  |  |
| Magnesium  | ppm | <b>3</b>     |  |  |  |  |  |
| Zinc       | ppm | <b>287</b>   |  |  |  |  |  |
| Phosphorus | ppm | <b>1822</b>  |  |  |  |  |  |
| Barium     | ppm | <b>()</b> <1 |  |  |  |  |  |
| Boron      | ppm | <b>5</b>     |  |  |  |  |  |

#### Diagnosis

Resample at the next service interval to monitor.All component wear rates are normal. There is no indication of any contamination in the oil. Viscosity of sample indicates oil is within SAE 90 range, advise investigate. The condition of the oil is acceptable for the time in service.