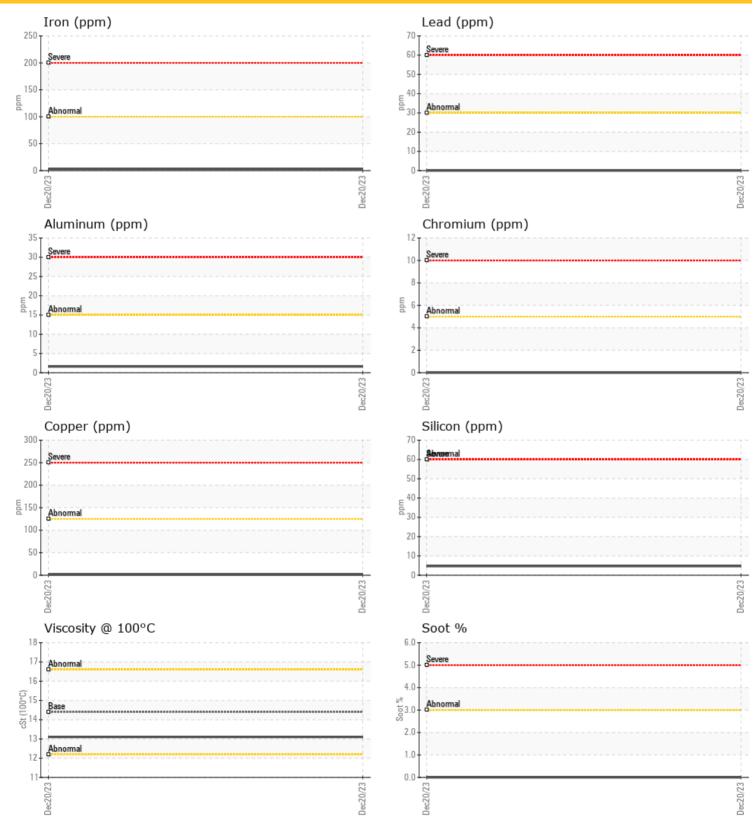

**OIL CONDITION** Visc @ 100°C

#### cSt %

Oxidation (PA)

| Water          | %   | NEG          |  |  |  |
|----------------|-----|--------------|--|--|--|
| Soot %         | %   | 0            |  |  |  |
| Nitration (PA) | %   | 49           |  |  |  |
| Sulfation (PA) | %   | 50           |  |  |  |
| Glycol         | %   | NEG          |  |  |  |
| Fuel           | %   | <1.0         |  |  |  |
| Silicon        | ppm | <b>5</b>     |  |  |  |
| Sodium         | ppm | 01           |  |  |  |
| Potassium      | ppm | <b>()</b> <1 |  |  |  |

# WEAD METALS

| Iron       | ppm | <b>3</b>    | <br> |  |
|------------|-----|-------------|------|--|
| Copper     | ppm | 01          | <br> |  |
| Lead       | ppm | 0           | <br> |  |
| Tin        | ppm | 0           | <br> |  |
| Aluminum   | ppm | 0 2         | <br> |  |
| Chromium   | ppm | 0           | <br> |  |
| Molybdenum | ppm | 0 55        | <br> |  |
| Nickel     | ppm | <b>○</b> <1 | <br> |  |
| Titanium   | ppm | 0           | <br> |  |
| Silver     | ppm | 0           | <br> |  |
| Manganese  | ppm | 0           | <br> |  |
| Vanadium   | ppm | 0           | <br> |  |

GRAPHS

 $\odot$ 

Report Id: AGRROU [WCAMIS] 02604909 (Generated: 12/28/2023 00:07:55) Rev: 1