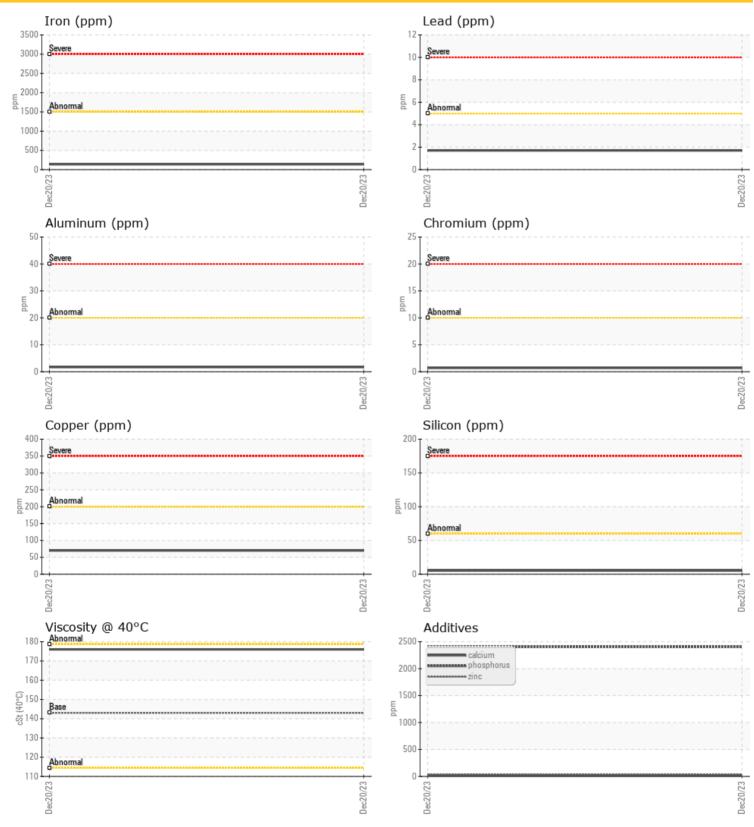

**OIL CONDITION** 

Visc @ 40°C

| - |  |
|---|--|
| - |  |

| cSt | 0 176 |
|-----|-------|
|     |       |

| Water     | %   | NEG |  |  |  |
|-----------|-----|-----|--|--|--|
| Silicon   | ppm | 0 5 |  |  |  |
| Sodium    | ppm | 0 2 |  |  |  |
| Potassium | ppm | 01  |  |  |  |

| Ä          |               |                  |      |  |
|------------|---------------|------------------|------|--|
| WEA        | <b>R</b> META | LS               |      |  |
|            |               |                  |      |  |
| Iron       | ppm           | <b>0</b> 138     | <br> |  |
| Copper     | ppm           | 0 70             | <br> |  |
| Lead       | ppm           | 0 2              | <br> |  |
| Tin        | ppm           | 0 5              | <br> |  |
| Aluminum   | ppm           | 2                | <br> |  |
| Chromium   | ppm           | <mark></mark> <1 | <br> |  |
| Molybdenum | ppm           | 0 🔘              | <br> |  |
| Nickel     | ppm           | <mark></mark> <1 | <br> |  |
| Titanium   | ppm           | 0 🔘              | <br> |  |
| Silver     | ppm           | 0                | <br> |  |
| Manganese  | ppm           | <b>3</b>         | <br> |  |
| Vanadium   | ppm           | 0                | <br> |  |

| ADD ADD    | ITIVES |             |      |  |
|------------|--------|-------------|------|--|
| Calcium    | ppm    | <b>1</b> 3  | <br> |  |
| Magnesium  | ppm    | ○ <1        | <br> |  |
| Zinc       | ppm    | 0 41        | <br> |  |
| Phosphorus | ppm    | <b>2404</b> | <br> |  |
| Barium     | ppm    | 0 🔘         | <br> |  |
| Boron      | ppm    | <b>○</b> <1 | <br> |  |

| Depot:       | AGRROU      |
|--------------|-------------|
| Unique No:   | 5698173     |
| Signed:      | Wes Davis   |
| Report Date: | 22 Dec 2023 |

Submitted By: Olivier Galimi

GRAPHS

 $\odot$ 

Report Id: AGRROU [WCAMIS] 02605088 (Generated: 12/28/2023 00:08:02) Rev: 1