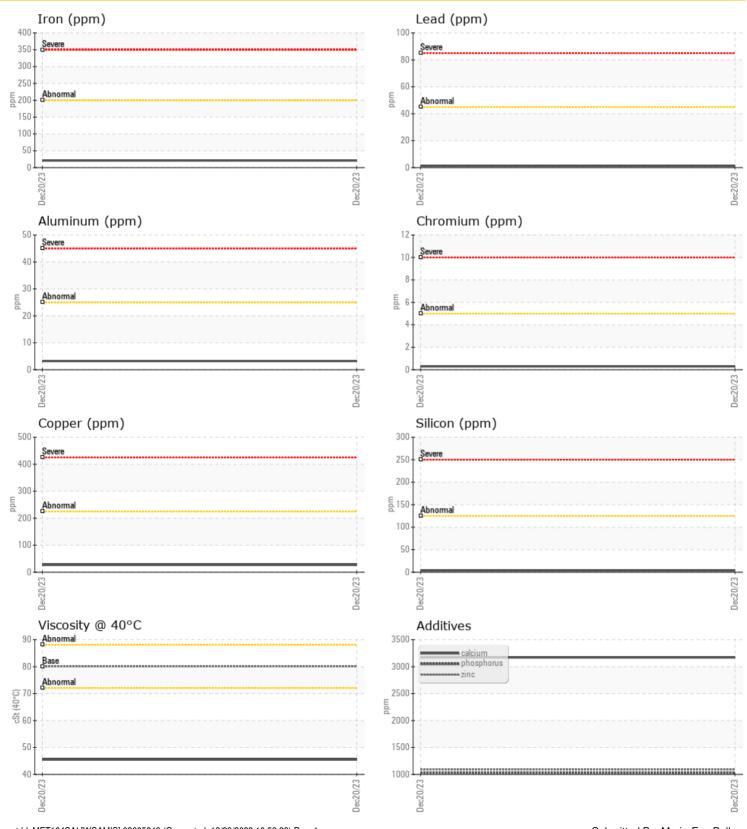

METALEX RECYCLAGE 1646 ROUTE 169 SAINT-FELICIEN, QC CA G8K 3A2

Contact: Service Manager

T: F:

Diagnosis

| OIL CO | NDITION |      |      |  |
|--------|---------|------|------|--|
| 0°C    | cSt     | 45.5 | <br> |  |
|        |         |      |      |  |

| CONTAMINATION |     |           |  |  |  |  |
|---------------|-----|-----------|--|--|--|--|
| Water         | %   | NEG       |  |  |  |  |
| Silicon       | ppm | <b>4</b>  |  |  |  |  |
| Sodium        | ppm | <b>61</b> |  |  |  |  |
| Potassium     | ppm | <b>4</b>  |  |  |  |  |
|               |     |           |  |  |  |  |

| WEA        | IR META | LS         |      |  |
|------------|---------|------------|------|--|
| Iron       | ppm     | <b>2</b> 1 | <br> |  |
| Copper     | ppm     | <b>27</b>  | <br> |  |
| Lead       | ppm     | <b>1</b>   | <br> |  |
| Tin        | ppm     | <1         | <br> |  |
| Aluminum   | ppm     | <b>3</b>   | <br> |  |
| Chromium   | ppm     | <1         | <br> |  |
| Molybdenum | ppm     | 1          | <br> |  |
| Nickel     | ppm     | <1         | <br> |  |
| Titanium   | ppm     | 0          | <br> |  |
| Silver     | ppm     | 0          | <br> |  |
| Manganese  | ppm     | 22         | <br> |  |
| Vanadium   | ppm     | 0          | <br> |  |
| -          |         |            |      |  |

| vanadium   | ppm   | U            | <br> |  |
|------------|-------|--------------|------|--|
|            |       |              |      |  |
| ADDIT      | TIVES |              |      |  |
| Calcium    | ppm   | 3171         | <br> |  |
| Magnesium  | ppm   | 10           | <br> |  |
| Zinc       | ppm   | <b>1092</b>  | <br> |  |
| Phosphorus | ppm   | <b>1031</b>  | <br> |  |
| Barium     | ppm   | <b>()</b> <1 | <br> |  |
| Boron      | ppm   | <b>5</b>     | <br> |  |

## **GRAPHS**