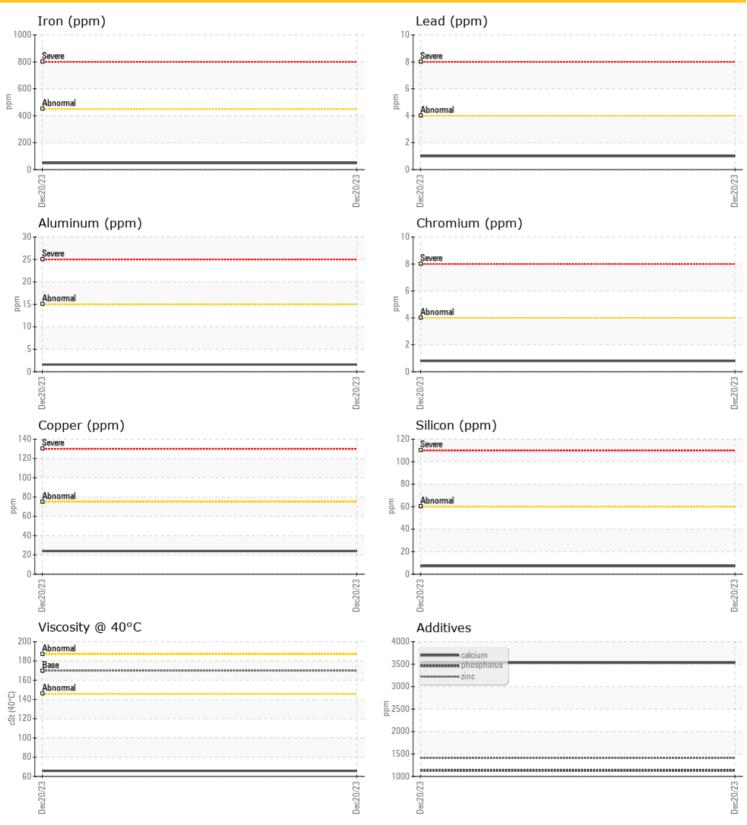

### **GRAPHS**

| CONTAMINATION |     |           |  |  |  |  |  |  |
|---------------|-----|-----------|--|--|--|--|--|--|
| Water         | %   | NEG       |  |  |  |  |  |  |
| Silicon       | ppm | <b>7</b>  |  |  |  |  |  |  |
| Sodium        | ppm | <b>18</b> |  |  |  |  |  |  |
| Potassium     | ppm | <b>2</b>  |  |  |  |  |  |  |

| Ø WE       |         |             |      |  |
|------------|---------|-------------|------|--|
| WE!        | AR META | LS          |      |  |
| Iron       | ppm     | <b>49</b>   | <br> |  |
| Copper     | ppm     | <b>24</b>   | <br> |  |
| Lead       | ppm     | <b>1</b>    | <br> |  |
| Tin        | ppm     | 0           | <br> |  |
| Aluminum   | ppm     | <b>2</b>    | <br> |  |
| Chromium   | ppm     | <b>○</b> <1 | <br> |  |
| Molybdenum | ppm     | <b>0</b>    | <br> |  |
| Nickel     | ppm     | <b>○</b> <1 | <br> |  |
| Titanium   | ppm     | 0           | <br> |  |
| Silver     | ppm     | <1          | <br> |  |
| Manganese  | ppm     | <b>○</b> <1 | <br> |  |
| Vanadium   | ppm     | 0           | <br> |  |
|            |         |             |      |  |

| ADDITIVES  |     |              |  |  |  |  |  |
|------------|-----|--------------|--|--|--|--|--|
| Calcium    | ppm | 3532         |  |  |  |  |  |
| Magnesium  | ppm | <b>10</b>    |  |  |  |  |  |
| Zinc       | ppm | 1407         |  |  |  |  |  |
| Phosphorus | ppm | 1129         |  |  |  |  |  |
| Barium     | ppm | <b>()</b> <1 |  |  |  |  |  |
| Boron      | ppm | 93           |  |  |  |  |  |

| Sample | Status |         | NORWAL | <br> |  |
|--------|--------|---------|--------|------|--|
|        |        |         |        |      |  |
| 0      | OIL CC | NDITION |        |      |  |
| Visc @ | 40°C   | cSt     | 65.7   | <br> |  |