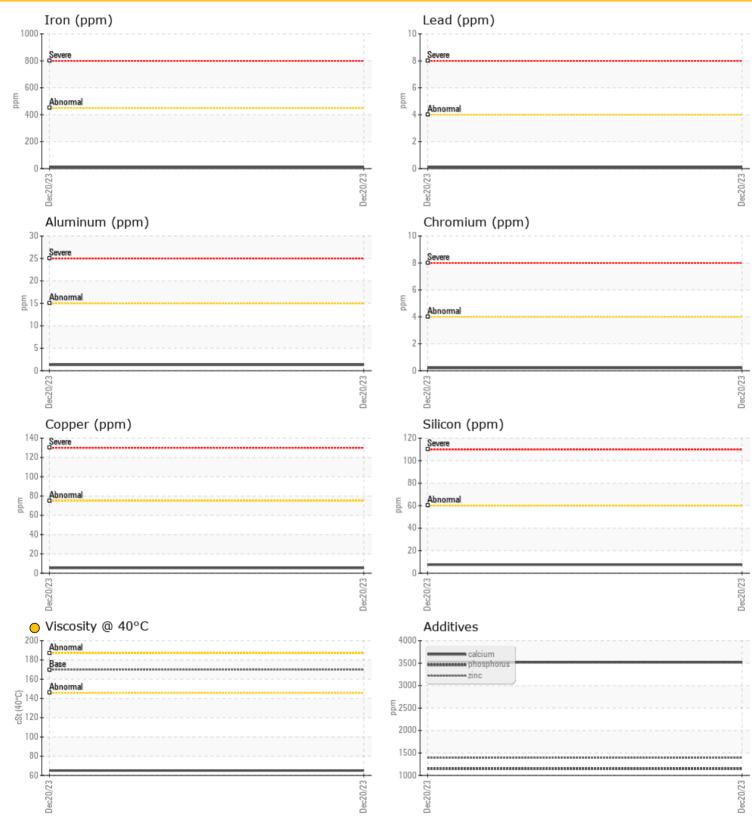

### **OIL CONDITION**

Visc @ 40°C

### cSt 0 65.0

|           | TAMINA |      |  |  |  |  |
|-----------|--------|------|--|--|--|--|
| Water     | %      | NEG  |  |  |  |  |
| Silicon   | ppm    | 08   |  |  |  |  |
| Sodium    | ppm    | 0 15 |  |  |  |  |
| Potassium | ppm    | 0 2  |  |  |  |  |

| Ä          |                 |                    |      |  |
|------------|-----------------|--------------------|------|--|
| WEA        | <b>R METALS</b> |                    |      |  |
| Iron       | ppm             | 0 11               | <br> |  |
| Copper     | ppm             | 0 5                | <br> |  |
| Lead       | ppm             |                    | <br> |  |
| Tin        | ppm             | 0                  | <br> |  |
| Aluminum   | ppm             | 01                 | <br> |  |
| Chromium   | ppm             | <mark>()</mark> <1 | <br> |  |
| Molybdenum | ppm             | 0 ()               | <br> |  |
| Nickel     | ppm             | <b>○</b> <1        | <br> |  |
| Titanium   | ppm             | 0                  | <br> |  |
| Silver     | ppm             | 0                  | <br> |  |
| Manganese  | ppm             | <b>2</b>           | <br> |  |
| Vanadium   | ppm             | 0                  | <br> |  |

#### 0 **ADDITIVES** 3518 Calcium ppm Magnesium 011 ppm Zinc 1391 ppm Phosphorus ppm 1148 Barium ○ <1 ppm Boron ppm 93

METALEX RECYCLAGE 1646 ROUTE 169 SAINT-FELICIEN, QC

CA G8K 3A2 Contact: Service Manager

## Diagnosis

Confirm the source of the lubricant being utilized for top-up/fill. Resample at the next service interval to monitor.All component wear rates are normal. There is no indication of any contamination in the oil. Viscosity of sample indicates oil is within SAE 30 range, advise investigate. This plus the additive levels indicates that this is not the same brand, or type of oil as reported. The condition of the oil is acceptable for the time in service.