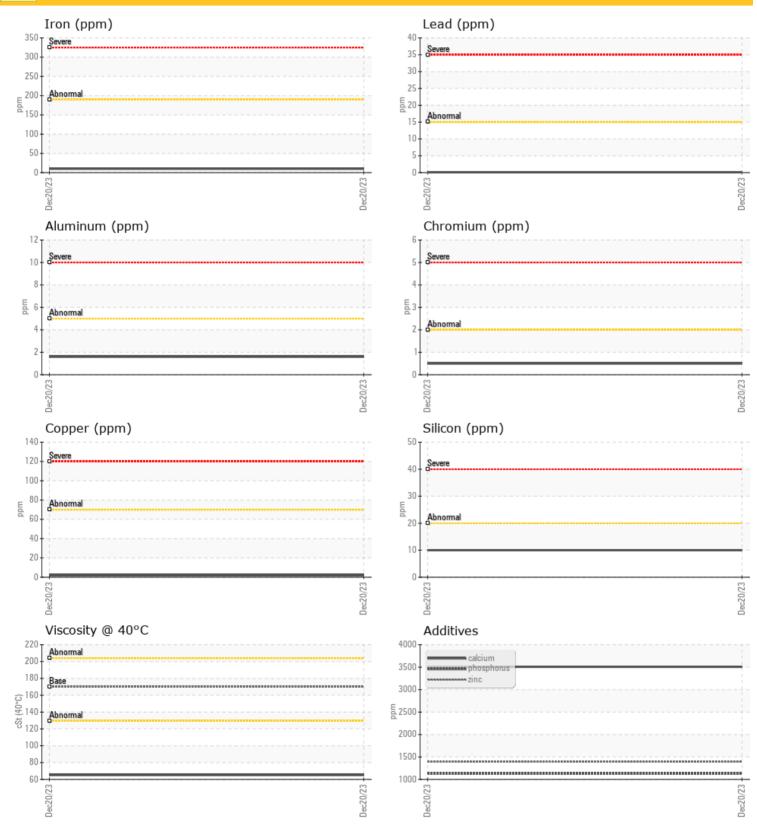

#### **OIL CONDITION**

Visc @ 40°C

. .

# cSt

65.2

| Water     | %   | NEG         |  |  |  |
|-----------|-----|-------------|--|--|--|
| Silicon   | ppm | <b>0</b> 10 |  |  |  |
| Sodium    | ppm | 0 14        |  |  |  |
| Potassium | ppm | 0 2         |  |  |  |

| Ä          |        |             |      |  |
|------------|--------|-------------|------|--|
| WEA WEA    | R META | LS          |      |  |
|            |        |             |      |  |
| Iron       | ppm    | <b>1</b> 0  | <br> |  |
| Copper     | ppm    | 02          | <br> |  |
| Lead       | ppm    | <b>○</b> <1 | <br> |  |
| Tin        | ppm    | 0           | <br> |  |
| Aluminum   | ppm    | 02          | <br> |  |
| Chromium   | ppm    | <b>○</b> <1 | <br> |  |
| Molybdenum | ppm    | 0           | <br> |  |
| Nickel     | ppm    | <b>○</b> <1 | <br> |  |
| Titanium   | ppm    | 0           | <br> |  |
| Silver     | ppm    | 0           | <br> |  |
| Manganese  | ppm    | 07          | <br> |  |
| Vanadium   | ppm    | 0           | <br> |  |

|            | ITIVES |             |      |  |
|------------|--------|-------------|------|--|
| Calcium    | ppm    | 3508        | <br> |  |
| Magnesium  | ppm    | 0 12        | <br> |  |
| Zinc       | ppm    | 1393        | <br> |  |
| Phosphorus | ppm    | 1129        | <br> |  |
| Barium     | ppm    | <b>○</b> <1 | <br> |  |
| Boron      | maa    | 93          | <br> |  |

### Diagnosis

Confirm the source of the lubricant being utilized for top-up/fill. Resample at the next service interval to monitor.All component wear rates are normal. There is no indication of any contamination in the oil. Additive levels indicate the addition of a different brand, or type of oil. The condition of the oil is acceptable for the time in service.