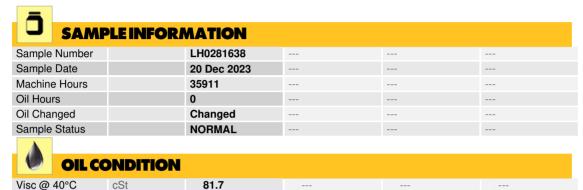

## LIEBHERR

**CONSTRUCTION EQUIPMENT** 

Sample No: LH0281638
Oil Type: NOT GIVEN

| CONTAMINATION |     |          |  |  |  |  |  |  |
|---------------|-----|----------|--|--|--|--|--|--|
| Water         | %   | NEG      |  |  |  |  |  |  |
| Silicon       | ppm | <b>2</b> |  |  |  |  |  |  |
| Sodium        | ppm | <1       |  |  |  |  |  |  |
| Potassium     | ppm | <b>3</b> |  |  |  |  |  |  |
|               |     |          |  |  |  |  |  |  |

| WEA        | AR META | LS          |      |  |
|------------|---------|-------------|------|--|
| Iron       | ppm     | <b>36</b>   | <br> |  |
| Copper     | ppm     | <b>2</b>    | <br> |  |
| Lead       | ppm     | <1          | <br> |  |
| Tin        | ppm     | <b>0</b>    | <br> |  |
| Aluminum   | ppm     | <1          | <br> |  |
| Chromium   | ppm     | <b>○</b> <1 | <br> |  |
| Molybdenum | ppm     | 0           | <br> |  |
| Nickel     | ppm     | <b>○</b> <1 | <br> |  |
| Titanium   | ppm     | 0           | <br> |  |
| Silver     | ppm     | 0           | <br> |  |
| Manganese  | ppm     | 0           | <br> |  |
| Vanadium   | ppm     | 0           | <br> |  |
|            |         |             |      |  |

|            | P   P   1   1   1   1   1   1   1   1 |      |  |  |  |  |  |  |
|------------|---------------------------------------|------|--|--|--|--|--|--|
| ADDITIVES  |                                       |      |  |  |  |  |  |  |
| Calcium    | ppm                                   | 33   |  |  |  |  |  |  |
| Magnesium  | ppm                                   | 6    |  |  |  |  |  |  |
| Zinc       | ppm                                   | 102  |  |  |  |  |  |  |
| Phosphorus | ppm                                   | 1072 |  |  |  |  |  |  |
| Barium     | ppm                                   | 0    |  |  |  |  |  |  |
| Boron      | ppm                                   | 247  |  |  |  |  |  |  |
|            |                                       |      |  |  |  |  |  |  |

## Diagnosis

Resample at the next service interval to monitor. Please specify the brand, type, and viscosity of the oil on your next sample. All component wear rates are normal. There is no indication of any contamination in the oil. The condition of the oil is acceptable for the time in service.