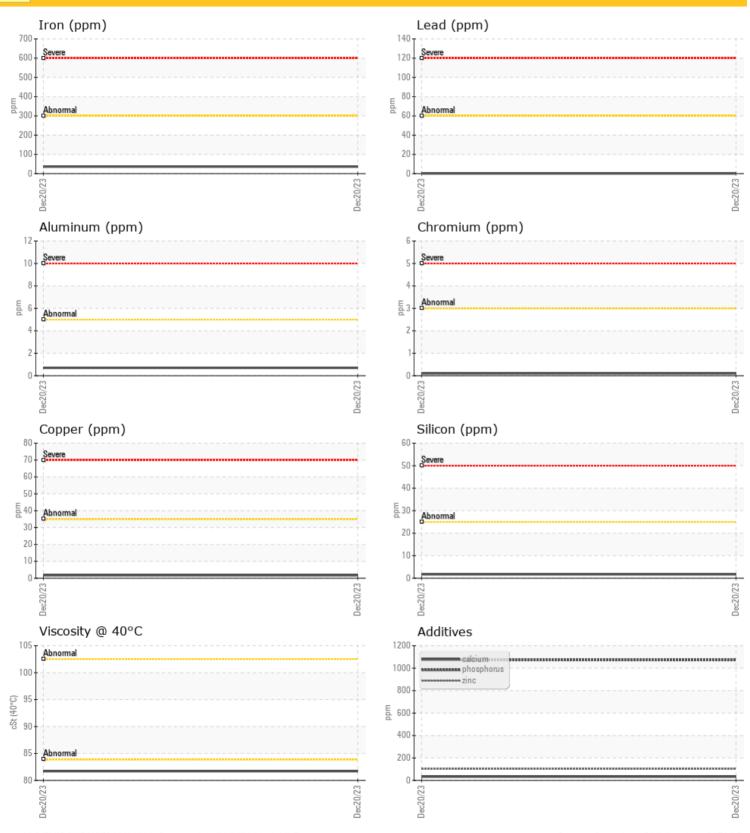

|  |  |  |  |  |
| Boron      | ppm                                   | 247  |  |  |  |  |  |  |
|            |                                       |      |  |  |  |  |  |  |



LIEBHERR CANADA LTD.

1015 SUTTON DRIVE
BURLINGTON, ON
CA L7L 5Z8
Contact: Cliff Aranha
cliff.aranha@liebherr.com

T: (289)636-2828 F: (905)319-6622

## Diagnosis

Resample at the next service interval to monitor. Please specify the brand, type, and viscosity of the oil on your next sample. All component wear rates are normal. There is no indication of any contamination in the oil. The condition of the oil is acceptable for the time in service.

Depot:LIEMISUnique No:5707167Signed:Kevin MarsonReport Date:03 Jan 2024

Contact/Location: Cliff Aranha - LIEMIS

## LIEBHERR

CONSTRUCTION EQUIPMENT





## **GRAPHS**