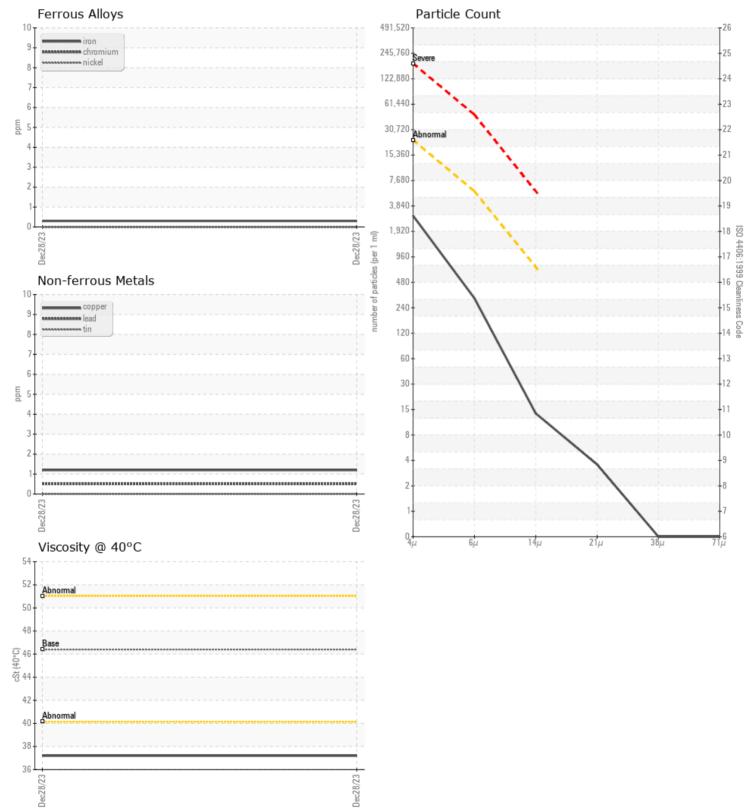

- 1

cSt

37.2

| Water           | %   | NEG      |  |  |  |  |  |  |
|-----------------|-----|----------|--|--|--|--|--|--|
| Particles >4µm  |     | 0 2575   |  |  |  |  |  |  |
| Particles >6µm  |     | 0 274    |  |  |  |  |  |  |
| Particles >14µm | i i | 0 12     |  |  |  |  |  |  |
| ISO 4406:1999 ( | (C) | 19/15/11 |  |  |  |  |  |  |
| Silicon         | ppm | 0        |  |  |  |  |  |  |
| Sodium          | ppm | 0        |  |  |  |  |  |  |
| Potassium       | ppm | ◯ <1     |  |  |  |  |  |  |
|                 |     |          |  |  |  |  |  |  |

#### $\bigcirc$ WEAR METALS Iron ppm ◯ <1 Copper ppm 01 Lead ○ <1 ppm Tin ppm 0 Aluminum ○ <1 ppm Chromium 0 ppm Molybdenum 0 ppm Nickel 0 ppm Titanium 0 ppm Silver ppm 0 Manganese 0 ppm Vanadium 0 ppm

### Diagnosis

Resample at the next service interval to monitor.All component wear rates are normal. The system cleanliness is acceptable for your target ISO 4406 cleanliness code. The system and fluid cleanliness is acceptable. Viscosity of sample indicates oil is within ISO 32 range, advise investigate. The condition of the oil is acceptable for the time in service.