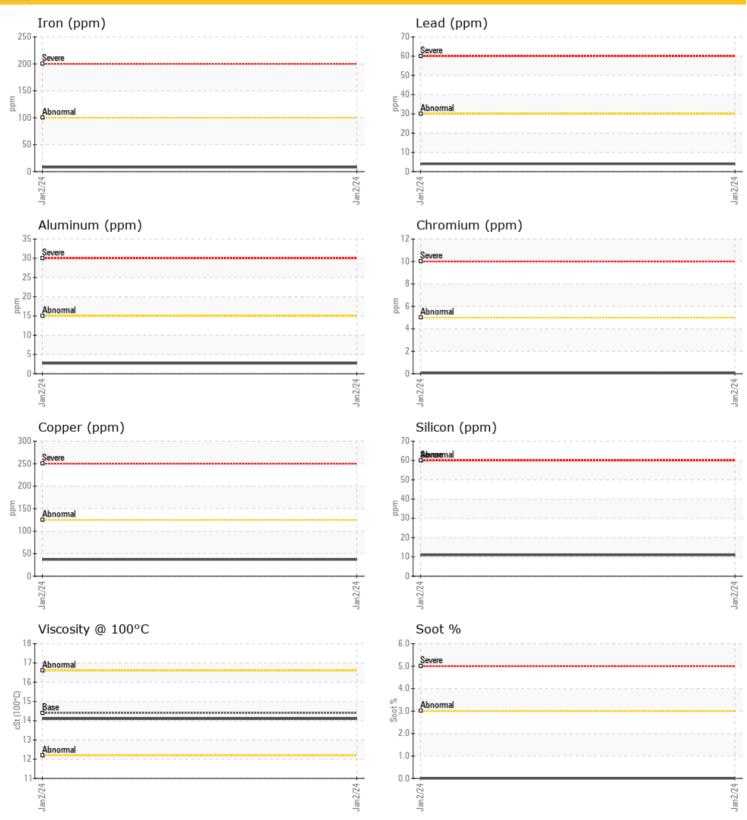

### **GRAPHS**

## CONTAMINATION % NEG

| Soot %         | %   | <b>0</b>  | <br> |  |
|----------------|-----|-----------|------|--|
| Nitration (PA) | %   | 51        | <br> |  |
| Sulfation (PA) | %   | 53        | <br> |  |
| Glycol         | %   | NEG       | <br> |  |
| Fuel           | %   | <1.0      | <br> |  |
| Silicon        | ppm | <b>11</b> | <br> |  |
| Sodium         | ppm | <b>15</b> | <br> |  |
| Potassium      | ppm | <b>3</b>  | <br> |  |

| (O) WEAR   |          |              |      |  |
|------------|----------|--------------|------|--|
| WEA        | R METALS |              |      |  |
| Iron       | ppm      | <b>8</b>     | <br> |  |
| Copper     | ppm      | <b>37</b>    | <br> |  |
| Lead       | ppm      | <b>4</b>     | <br> |  |
| Tin        | ppm      | <b>2</b>     | <br> |  |
| Aluminum   | ppm      | <b>3</b>     | <br> |  |
| Chromium   | ppm      | <b>0</b> <1  | <br> |  |
| Molybdenum | ppm      | <b>6</b>     | <br> |  |
| Nickel     | ppm      | <b>0</b> <1  | <br> |  |
| Titanium   | ppm      | <b>75</b>    | <br> |  |
| Silver     | ppm      | <b>()</b> <1 | <br> |  |
| Manganese  | ppm      | <b>()</b> <1 | <br> |  |
| Vanadium   | ppm      | 0            | <br> |  |