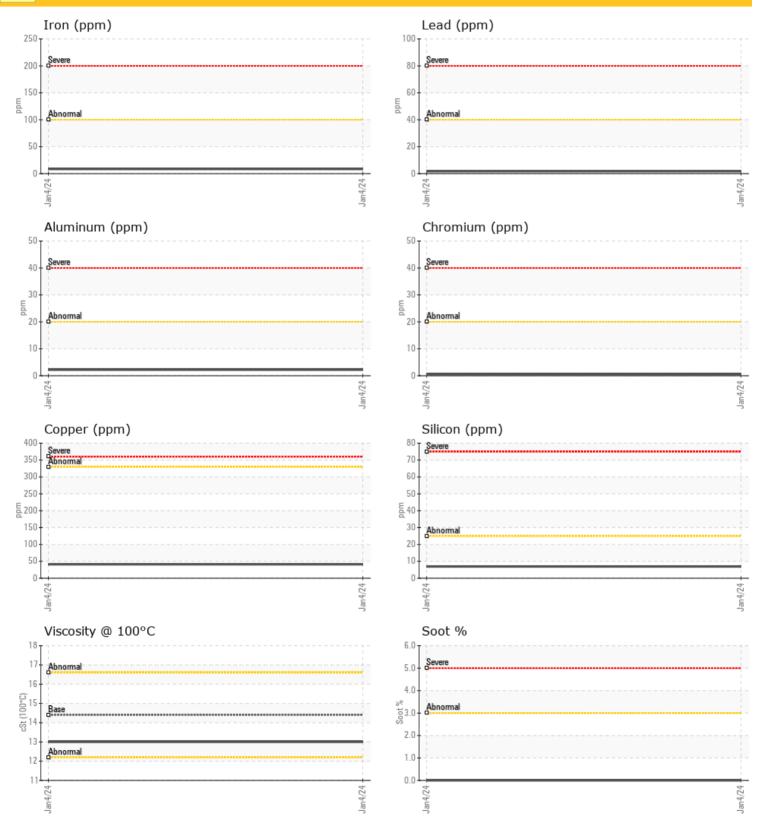

#### **OIL CONDITION** Visc @ 100°C cSt

%

Oxidation (PA)

| Water          | %   | NEG      |  |  |  |
|----------------|-----|----------|--|--|--|
| Soot %         | %   | 0        |  |  |  |
| Nitration (PA) | %   | 72       |  |  |  |
| Sulfation (PA) | %   | 58       |  |  |  |
| Glycol         | %   | NEG      |  |  |  |
| Fuel           | %   | <1.0     |  |  |  |
| Silicon        | ppm | 07       |  |  |  |
| Sodium         | ppm | 0 2      |  |  |  |
| Potassium      | ppm | <b>3</b> |  |  |  |

## WEAD METAI C

| Iron       | ppm | 8 🔘              | <br> |  |
|------------|-----|------------------|------|--|
| Copper     | ppm | <b>41</b>        | <br> |  |
| Lead       | ppm | 02               | <br> |  |
| Tin        | ppm | <b>○</b> <1      | <br> |  |
| Aluminum   | ppm | 02               | <br> |  |
| Chromium   | ppm | <mark></mark> <1 | <br> |  |
| Molybdenum | ppm | <b>5</b> 6       | <br> |  |
| Nickel     | ppm | 0 🔘              | <br> |  |
| Titanium   | ppm | 0 🔘              | <br> |  |
| Silver     | ppm | 0 🔘              | <br> |  |
| Manganese  | ppm | 0 🔘              | <br> |  |
| Vanadium   | ppm | 0                | <br> |  |

# CONSTRUCTION EQUIPMENT

GRAPHS

 $\overline{\mathbf{O}}$ 

Contact/Location: Joseph Rodgers - LIEMIS