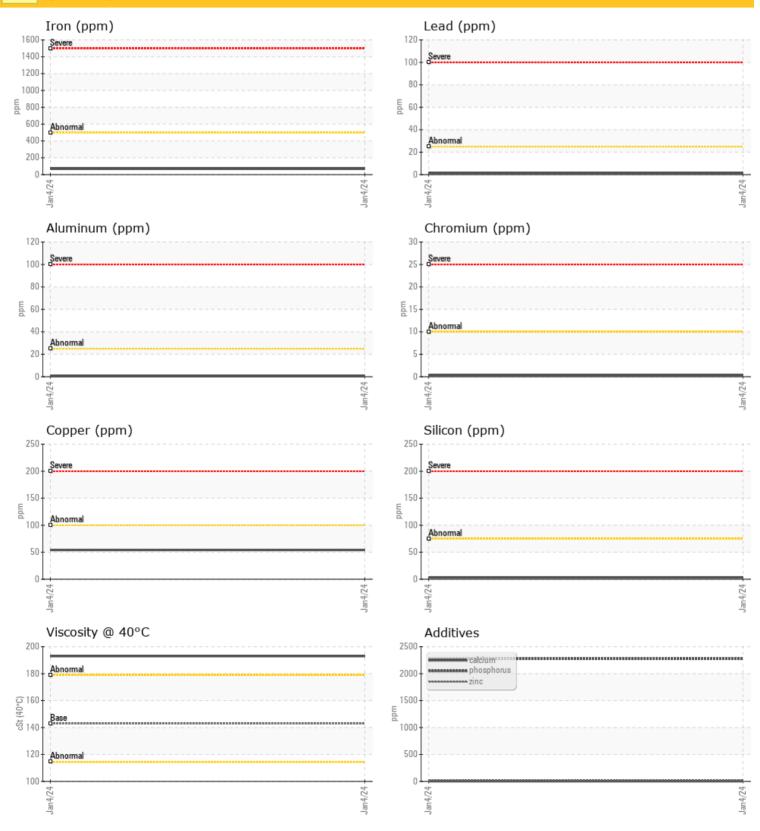

### cSt 0 193

| Water     | %   | NEG         |  |  |  |
|-----------|-----|-------------|--|--|--|
| Silicon   | ppm | 03          |  |  |  |
| Sodium    | ppm | ◯ <1        |  |  |  |
| Potassium | ppm | <b>○</b> <1 |  |  |  |

| Ä          |         |             |      |  |
|------------|---------|-------------|------|--|
| WEA        | R METAL | S           |      |  |
|            |         |             |      |  |
| Iron       | ppm     | 68          | <br> |  |
| Copper     | ppm     | <b>5</b> 4  | <br> |  |
| Lead       | ppm     | 01          | <br> |  |
| Tin        | ppm     | 0 2         | <br> |  |
| Aluminum   | ppm     | <b>○</b> <1 | <br> |  |
| Chromium   | ppm     | <b>○</b> <1 | <br> |  |
| Molybdenum | ppm     | 0 🔘         | <br> |  |
| Nickel     | ppm     | <b>○</b> <1 | <br> |  |
| Titanium   | ppm     | 0           | <br> |  |
| Silver     | ppm     | 0           | <br> |  |
| Manganese  | ppm     | 6           | <br> |  |
| Vanadium   | ppm     | 0           | <br> |  |

### 0 **ADDITIVES** Calcium 2 ppm Magnesium ○ <1 ppm Zinc 0 19 ppm Phosphorus ppm 0 2275 Barium 0 ppm Boron 0 ppm

### Diagnosis

Resample at the next service interval to monitor. The fluid was not specified, however, a fluid match indicates that this fluid is (GENERIC) GEAR OIL SAE 80W90. Please confirm.

Please specify the component make and model with your next sample.All component wear rates are normal. There is no indication of any contamination in the oil. The condition of the oil is acceptable for the time in service.