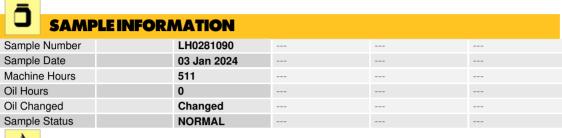

### LIEBHERR LH40M 146308-1215 - Transmission (Manual)

Sample No: LH0281090

Oil Type: PETRO CANADA 10W40

| Sample S  | otatus |         | NORMAL | <br> |  |
|-----------|--------|---------|--------|------|--|
|           |        |         |        |      |  |
|           | OIL CO | NDITION |        |      |  |
| Visc @ 40 | 0°C    | cSt     | 55.0   | <br> |  |