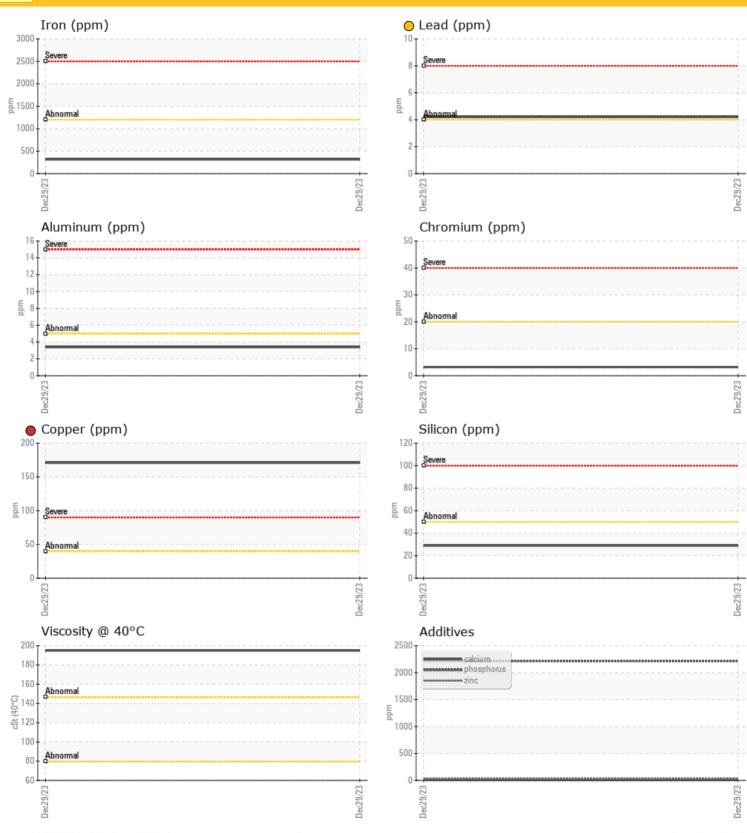

#### **WEAR METALS**

| THE PER    |     |            |      |  |
|------------|-----|------------|------|--|
| Iron       | ppm | <b>317</b> | <br> |  |
| Copper     | ppm | <b>171</b> | <br> |  |
| Lead       | ppm | <b>4</b>   | <br> |  |
| Tin        | ppm | <b>1</b> 0 | <br> |  |
| Aluminum   | ppm | <b>3</b>   | <br> |  |
| Chromium   | ppm | <b>3</b>   | <br> |  |
| Molybdenum | ppm | 0          | <br> |  |
| Nickel     | ppm | <b>3</b>   | <br> |  |
| Titanium   | ppm | 0          | <br> |  |
| Silver     | ppm | 0          | <br> |  |
| Manganese  | ppm | 50         | <br> |  |
| Vanadium   | ppm | 0          | <br> |  |

We advise that you check for visible metal particles in the oil. The oil change at the time of sampling has been noted. We recommend an early resample to monitor this condition. The fluid was not specified, however, a fluid match indicates that this fluid is SAE 50 Gear Oil. Please confirm the oil type and grade, and specify the brand of the oil on your next sample.Copper and tin and tin ppm levels are severe. Lead ppm levels are abnormal. Light concentration of visible metal present. Gear wear is indicated. Thrust washer and/or bearing/bushing wear is indicated. There is no indication of any contamination in the oil. The oil is no longer serviceable as a result of the abnormal and/or severe wear.

## **ADDITIVES**

| Calcium    | ppm | 6    | <br> |  |
|------------|-----|------|------|--|
| Magnesium  | ppm | 2    | <br> |  |
| Zinc       | ppm | 35   | <br> |  |
| Phosphorus | ppm | 2216 | <br> |  |
| Barium     | ppm | 0    | <br> |  |
| Boron      | ppm | 1    | <br> |  |