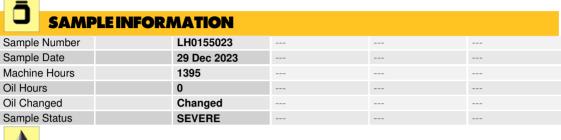

## LIEBHERR L566 074234-1758 - Rear Differential

Sample No: LH0155023
Oil Type: {unknown}

Depot: GRONOU
Unique No: 5708287
Signed: Kevin Marson
Report Date: 10 Jan 2024