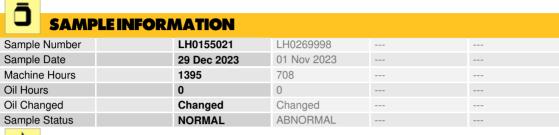

### **LIEBHERR L566 074234-1758 - Splitter Box**

Sample No: LH0155021

Oil Type: GEAR OIL SAE 80W90

| CONTAMINATION |     |              |          |  |  |  |  |  |
|---------------|-----|--------------|----------|--|--|--|--|--|
| Water         | %   | NEG          | NEG      |  |  |  |  |  |
| Silicon       | ppm | <b>3</b>     | <b>3</b> |  |  |  |  |  |
| Sodium        | ppm | <b>()</b> <1 | <b>4</b> |  |  |  |  |  |
| Potassium     | ppm | <b>0</b> <1  | <b>4</b> |  |  |  |  |  |

#### Diagnosis

Resample at the next service interval to monitor. All component wear rates are normal. There is no indication of any contamination in the oil. The condition of the oil is acceptable for the time in service.