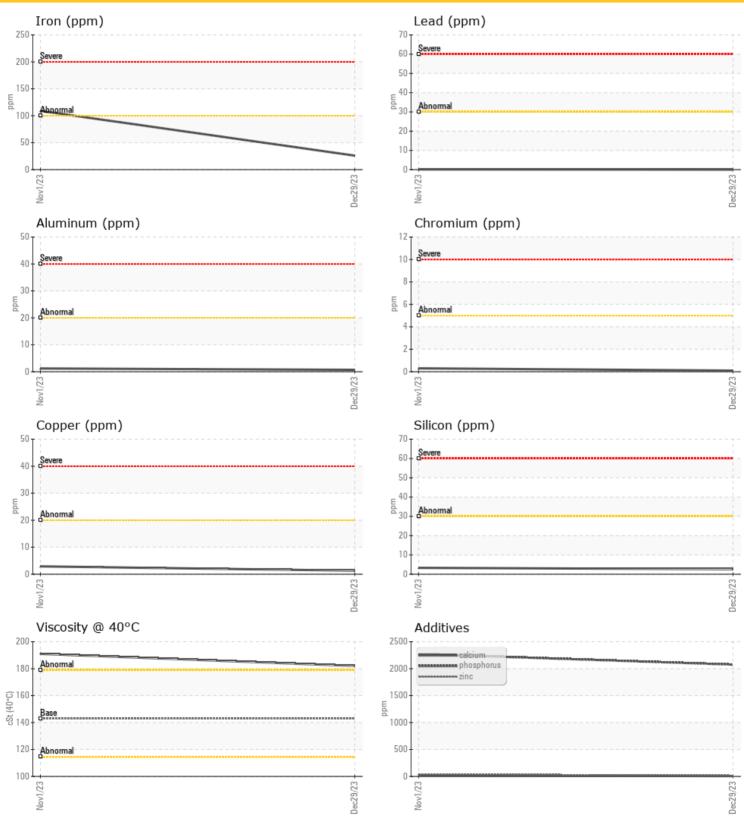

#### **GRAPHS**

#### Diagnosis

Resample at the next service interval to monitor. All component wear rates are normal. There is no indication of any contamination in the oil. The condition of the oil is acceptable for the time in service.