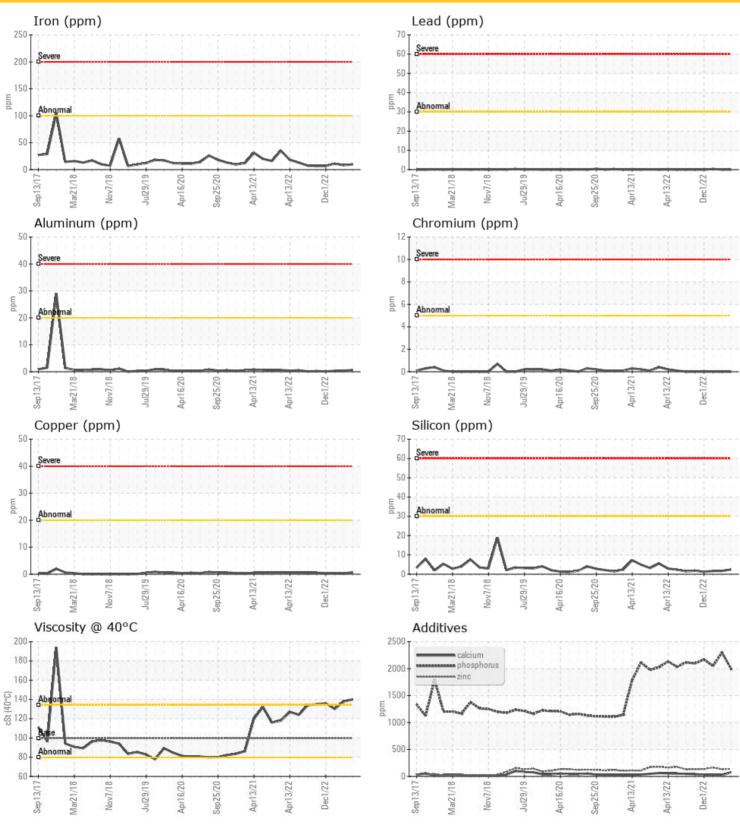

#### **GRAPHS**

#### Diagnosis

Confirm the source of the lubricant being utilized for top-up/fill.
Resample at the next service interval to monitor.All component wear rates are normal. There is no indication of any contamination in the oil. Additive levels indicate the addition of a different brand, or type of oil. The condition of the oil is acceptable for the time in service.