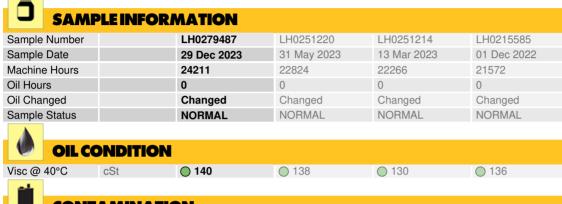

### LIEBHERR LH50M 094197-1216 - Splitter Box

Sample No: LH0279487

Oil Type: PETRO CANADA TRAXON 75W90 SYNTHETIC

| CONT      | AMINATIO | N           |      |      |     |
|-----------|----------|-------------|------|------|-----|
| Water     | %        | NEG         | NEG  | NEG  | NEG |
| Silicon   | ppm      | <b>2</b>    | O 2  | O 2  | O 1 |
| Sodium    | ppm      | <b>2</b>    | O <1 | O <1 | O 2 |
| Potassium | ppm      | <b>0</b> <1 | O <1 | O <1 | O 0 |
|           |          |             |      |      |     |

| WEA        | R METAL | S           |          |      |          |
|------------|---------|-------------|----------|------|----------|
| Iron       | ppm     | <b>10</b>   | 0 8      | O 11 | <b>6</b> |
| Copper     | ppm     | <b>○</b> <1 | O <1     | O <1 | O <1     |
| Lead       | ppm     | <b>0</b>    | <b>0</b> | O <1 | 0        |
| Tin        | ppm     | <b>0</b>    | O 0      | O 0  | 0        |
| Aluminum   | ppm     | <1          | O <1     | O <1 | O <1     |
| Chromium   | ppm     | <b>0</b>    | O 0      | 0    | 0        |
| Molybdenum | ppm     | <b>0</b>    | <b>0</b> | O 0  | 0        |
| Nickel     | ppm     | <b>○</b> <1 | O <1     | O 0  | O <1     |
| Titanium   | ppm     | 0           | 0        | 0    | 0        |
| Silver     | ppm     | 0           | 0        | 0    | 0        |
| Manganese  | ppm     | <b>0</b>    | <b>0</b> | <1   | O 0      |
| Vanadium   | ppm     | 0           | 0        | 0    | 0        |

| Vanadium   | ppm   | 0           | 0    | 0    | 0    |
|------------|-------|-------------|------|------|------|
| 0          |       |             |      |      |      |
| ADDI       | TIVES |             |      |      |      |
| Calcium    | ppm   | <b>77</b>   | 24   | 32   | 29   |
| Magnesium  | ppm   | <b>○</b> <1 | O <1 | O <1 | O <1 |
| Zinc       | ppm   | <b>142</b>  | 132  | 164  | 135  |
| Phosphorus | ppm   | 2000        | 2298 | 2049 | 2170 |
| Barium     | ppm   | <b>0</b>    | O 0  | O 0  | 0    |
| Boron      | ppm   | 1           | 2    | 1    | 4    |