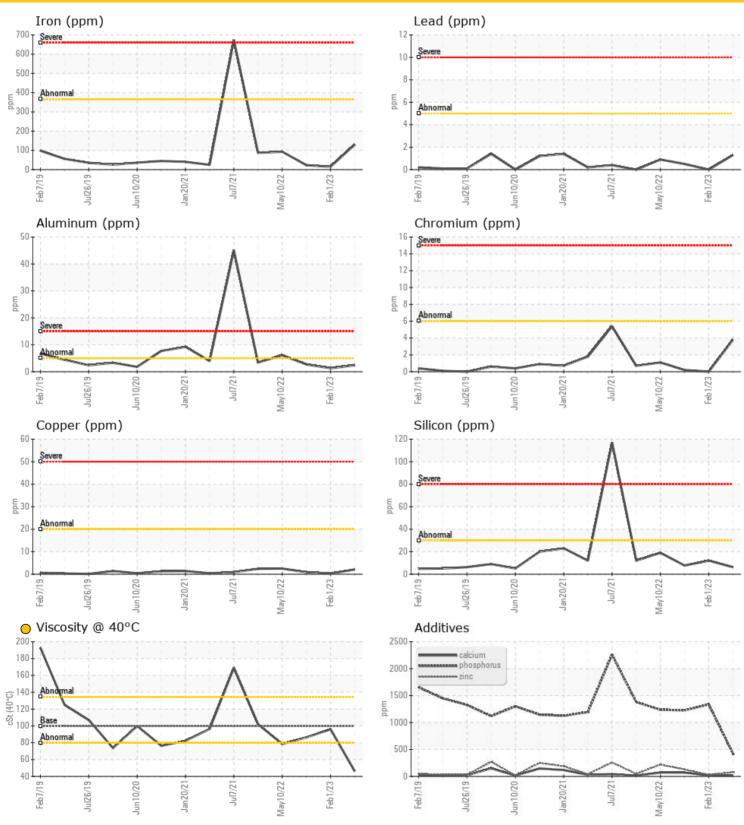

### **GRAPHS**

Report Id: MODSTI [WCAMIS] 02607228 (Generated: 01/09/2024 10:55:03) Rev: 1

Submitted By: ?